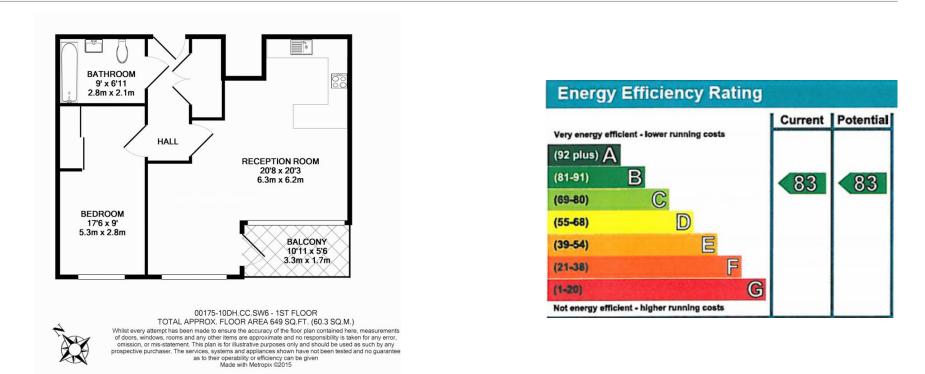

### **Property features**

1 Bedroom | 1 Bathroom | Reception | Furnished | Fitted Kitchen | EPC-B | Marble floor tiles with Underfloor Heating | 24 Hour Concierge | Nearby Imperial Wharf station

For more information about this property, please call our Fulham branch on