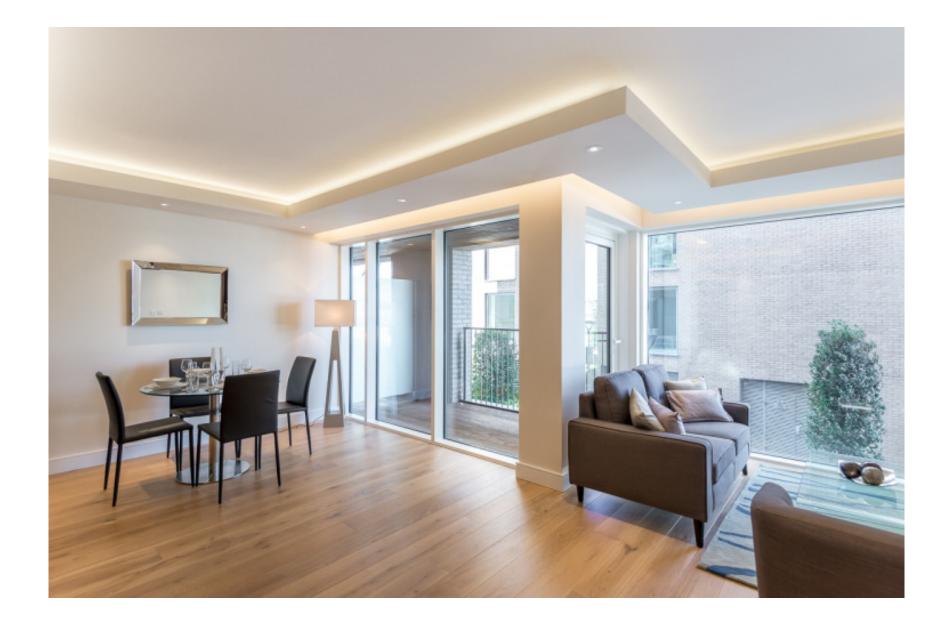

### 🛋 1 Bedroom 🖼 1 Bathroom 🕮 Furnished

Modern furnished 1st floor apartment situated within a sought-after riverside development with fabulous residents' facilities. Positioned on the fringes of Fulham and Chelsea close to Imperial Wharf overground station and a short journey from Fulham Broadway (District line) Underground station.

### **Property features**

1 Bedroom | 1 Bathroom | Reception | Furnished | Fitted Kitchen | EPC-B | Marble floor tiles with Underfloor Heating | 24 Hour Concierge | Nearby Imperial Wharf station

For more information about this property, please call our Fulham branch on