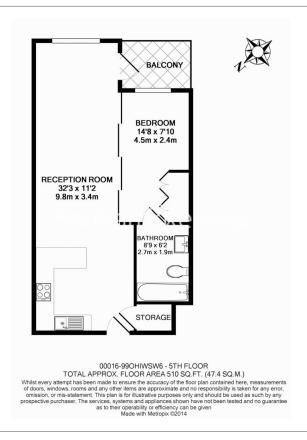

Townmead Road, Fulham, SW6

£475 per week, £2,058 per month + fees

Trendy, stylish 5th floor Manhattan style studio apartment located in a vibrant Riverside development in Fulham with secure underground parking. A stone's throw from Imperial Wharf Overground station

## **Property features**

Manhattan Studio | One Bathroom | Reception | Furnished | Fitted Kitchen | EPC-B | Private Balcony | 24 Hour Concierge | Lift Access | Nearby Imperial Wharf Overground Station

For more information about this property, please call our Fulham branch on