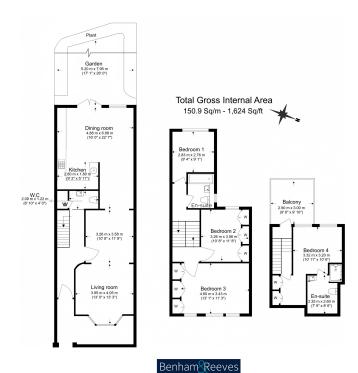

## **Property features**

4 bedrooms with huge built in wardrobes | 3 bathroom decorated impeccably | On street parking | Part-furnished and flexible | Large and bright living room | EPC-TBC | Over 3 floors of prime Fulham living | Top floor bedroom leading out to tranquil balcony | Private courtyard garden | Parsons Green & Fulham Broadway underground stations

For more information about this property, please call our Fulham branch on

020 7348 7620

www.benhams.com

£1,154 per week, £5,000 per month + fees

Floor Plan measurements are approximate and are for illustrative purposes only. While we do not doubt the floor plans accuracy, we make no guarantee, warranty or representation as to the accuracy and