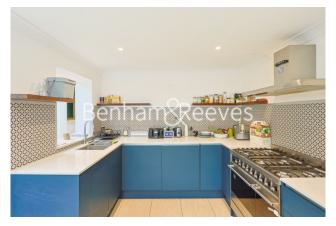

## **Property features**

4 bedrooms with huge built in wardrobes | 3 bathroom decorated impeccably | On street parking | Part-furnished and flexible | Large and bright living room | EPC-TBC | Over 3 floors of prime Fulham living | Top floor bedroom leading out to tranquil balcony | Private courtyard garden | Parsons Green & Fulham Broadway underground stations