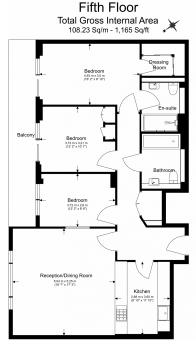

# Lensbury Avenue, Fulham, SW6

£946 per week, £4,099 per month + fees

Floor Plan measurements are approximate and are for illustrative purposes only. While we do not doubt the floor plans accuracy, we make no guarantee, warranty or representation as to the accuracy and completeness of the floor plan.