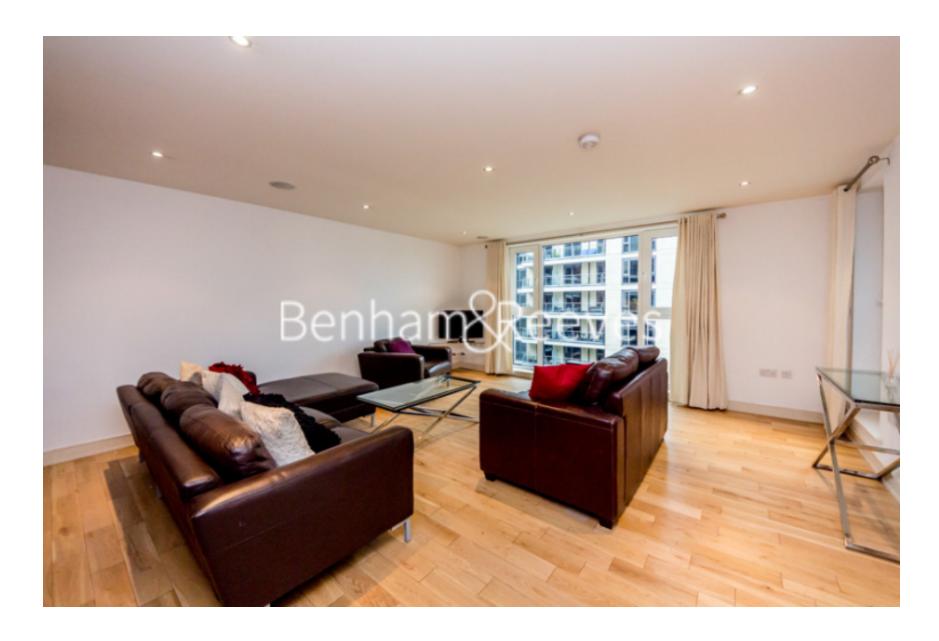

Lensbury Avenue, Fulham, SW6

£946 per week, £4,099 per month + fees

# ■ 3 Bedrooms □ 2 Bathrooms □ Furnished/UnFurnished

Parking included a chic apartment set in the sought- after Imperial Wharf development in Fulham. Featuring contemporary décor, the property is offered on a furnished basis. Imperial Wharf Overground station is located at a stone's throw from the property

## **Property features**

3 Bedrooms | 2 Bathrooms | Reception | Furnished | Fitted Kitchen | EPC-C | Tbc Sq Ft | Residents' Gym | Wood Floors | Nearby Imperial Wharf Station

For more information about this property, please call our Fulham branch on