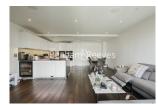

### **Property features**

Contemporary split level 4 bedroom unfurnished apartment | 3 Chic shower rooms (1 ensuite), bathroom and a WC | High spec kitchen with Miele appliances and fabulous dining | 4 Double bedrooms with built-in wardrobes | Spacious terrace with seating space and a view of the pier | EPC-B | Elegant receptions with high arching ceilings and windows | Landscaped communal courtyard and easy access to the Thames | Approx. 1602 Sq Ft. | Nearby Imperial Wharf station