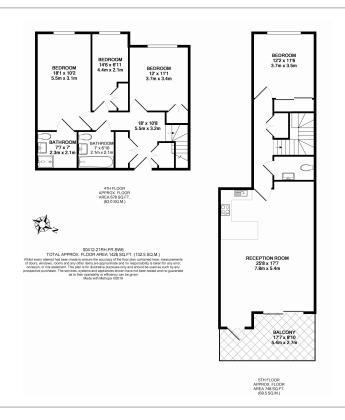

### **Property features**

Contemporary split level 4 bedroom unfurnished apartment | 3 Chic shower rooms (1 ensuite), bathroom and a WC | High spec kitchen with Miele appliances and fabulous dining | 4 Double bedrooms with built-in wardrobes | Spacious terrace with seating space and a view of the pier | EPC-B | Elegant receptions with high arching ceilings and windows | Landscaped communal courtyard and easy access to the Thames | Approx. 1602 Sq Ft. | Nearby Imperial Wharf station