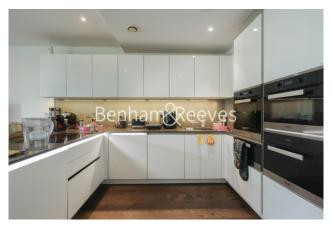

### **Property features**

Contemporary split level 4 bedroom unfurnished apartment | 3 Chic shower rooms (1 ensuite), bathroom and a WC | High spec kitchen with Miele appliances and fabulous dining | 4 Double bedrooms with built-in wardrobes | Spacious terrace with seating space and a view of the pier | EPC-B | Elegant receptions with high arching ceilings and windows | Landscaped communal courtyard and easy access to the Thames | Approx. 1602 Sq Ft. | Nearby Imperial Wharf station