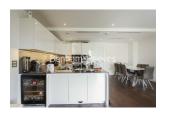

### **Property features**

Contemporary split level 4 bedroom unfurnished apartment | 3 Chic shower rooms (1 ensuite), bathroom and a WC | High spec kitchen with Miele appliances and fabulous dining | 4 Double bedrooms with built-in wardrobes | Spacious terrace with seating space and a view of the pier | EPC-B | Elegant receptions with high arching ceilings and windows | Landscaped communal courtyard and easy access to the Thames | Approx. 1602 Sq Ft. | Nearby Imperial Wharf station