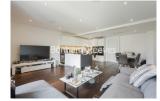

### **Property features**

Contemporary split level 4 bedroom unfurnished apartment | 3 Chic shower rooms (1 ensuite), bathroom and a WC | High spec kitchen with Miele appliances and fabulous dining | 4 Double bedrooms with built-in wardrobes | Spacious terrace with seating space and a view of the pier | EPC-B | Elegant receptions with high arching ceilings and windows | Landscaped communal courtyard and easy access to the Thames | Approx. 1602 Sq Ft. | Nearby Imperial Wharf station