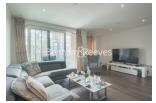

**Central Avenue, Fulham, SW6** 

£1,200 per week, £5,200 per month + fees

# 

A stunning large apartment with beautiful views of the River Thames, situated in a sought-after development a brief walk from Imperial Wharf Overground station with excellent travel links around London.

### **Property features**

Contemporary split level 4 bedroom unfurnished apartment | 3 Chic shower rooms (1 ensuite), bathroom and a WC | High spec kitchen with Miele appliances and fabulous dining | 4 Double bedrooms with built-in wardrobes | Spacious terrace with seating space and a view of the pier | EPC-B | Elegant receptions with high arching ceilings and windows | Landscaped communal courtyard and easy access to the Thames | Approx. 1602 Sq Ft. | Nearby Imperial Wharf station