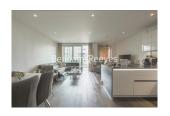

### **Property features**

Contemporary split level 4 bedroom unfurnished apartment | 3 Chic shower rooms (1 ensuite), bathroom and a WC | High spec kitchen with Miele appliances and fabulous dining | 4 Double bedrooms with built-in wardrobes | Spacious terrace with seating space and a view of the pier | EPC-B | Elegant receptions with high arching ceilings and windows | Landscaped communal courtyard and easy access to the Thames | Approx. 1602 Sq Ft. | Nearby Imperial Wharf station