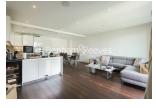

### **Property features**

Contemporary split level 4 bedroom unfurnished apartment | 3 Chic shower rooms (1 ensuite), bathroom and a WC | High spec kitchen with Miele appliances and fabulous dining | 4 Double bedrooms with built-in wardrobes | Spacious terrace with seating space and a view of the pier | EPC-B | Elegant receptions with high arching ceilings and windows | Landscaped communal courtyard and easy access to the Thames | Approx. 1602 Sq Ft. | Nearby Imperial Wharf station