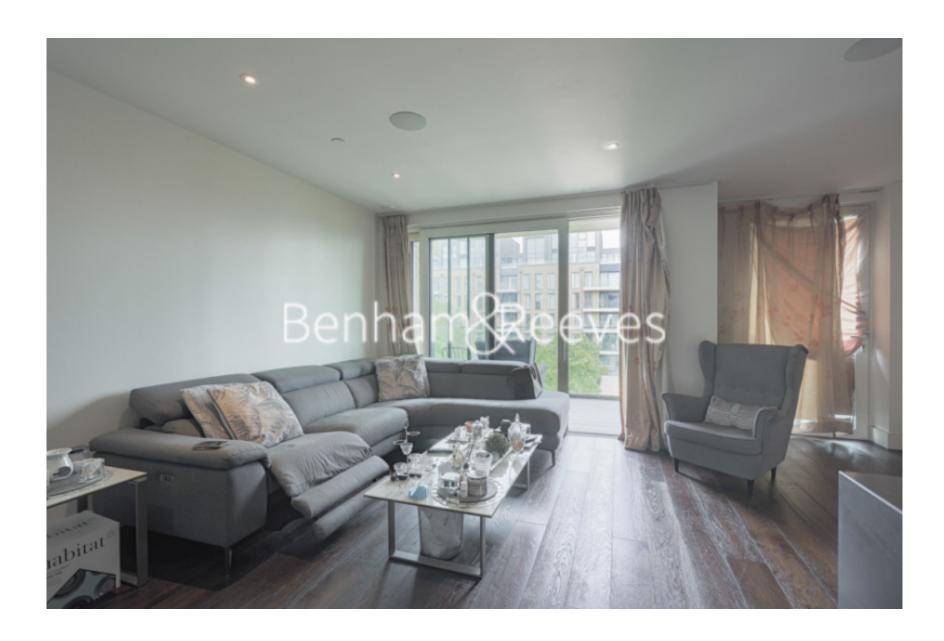

### **Property features**

Contemporary split level 4 bedroom unfurnished apartment | 3 Chic shower rooms (1 ensuite), bathroom and a WC | High spec kitchen with Miele appliances and fabulous dining | 4 Double bedrooms with built-in wardrobes | Spacious terrace with seating space and a view of the pier | EPC-B | Elegant receptions with high arching ceilings and windows | Landscaped communal courtyard and easy access to the Thames | Approx. 1602 Sq Ft. | Nearby Imperial Wharf station