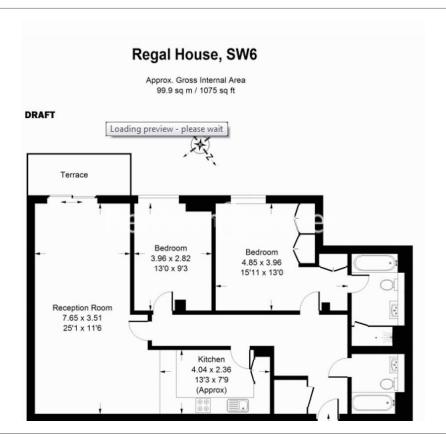

**Imperial Wharf, Fulham, SW6** 

£773 per week, £3,350 per month + fees

Contemporary seventh floor apartment with direct River views and communal gardens in Fulham. Ideally located minutes from Imperial Wharf Overground Station and Fulham Broadway Tube station (District Line).

## **Property features**

2 Bedrooms | 2 Bathrooms | Reception | Furnished | Fitted Kitchen | EPC-C | Parking Included | Residents' Gym | 24 Hour Concierge | Nearby Imperial Wharf Station

For more information about this property, please call our Fulham branch on