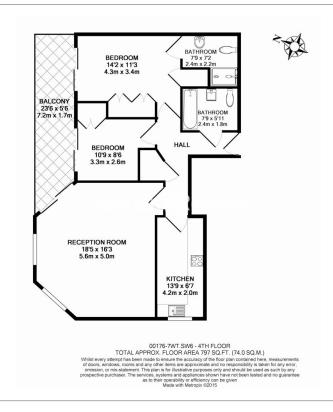

### **Property features**

2 Bedrooms | 2 Bathrooms | Reception | Furnished | Fitted Kitchen | EPC-C | 24 Hour Concierge | Parking via Separate Negotiation | Nearby Imperial Wharf Station

For more information about this property, please call our Fulham branch on