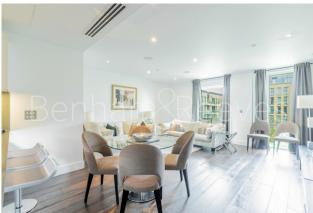

### **Property features**

Contemporary split level 4 bedroom apartment riverside apart | Chic shower rooms (1 ensuite), bathroom and a WC | High spec kitchen with Miele appliances and fabulous dining | 4 Double bedrooms with built-in wardrobes and a view across | Spacious terrace with seating space and a view of the pier | EPC-B | Approx. 1602 Sq Ft. | 2 Elegant receptions with high arching ceilings and windows | Landscaped communal courtyard and easy access to the Thames | Imperial Wharf overground station