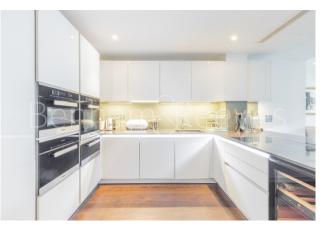

### **Property features**

Contemporary split level 4 bedroom apartment riverside apart | Chic shower rooms (1 ensuite), bathroom and a WC | High spec kitchen with Miele appliances and fabulous dining | 4 Double bedrooms with built-in wardrobes and a view across | Spacious terrace with seating space and a view of the pier | EPC-B | Approx. 1602 Sq Ft. | 2 Elegant receptions with high arching ceilings and windows | Landscaped communal courtyard and easy access to the Thames | Imperial Wharf overground station