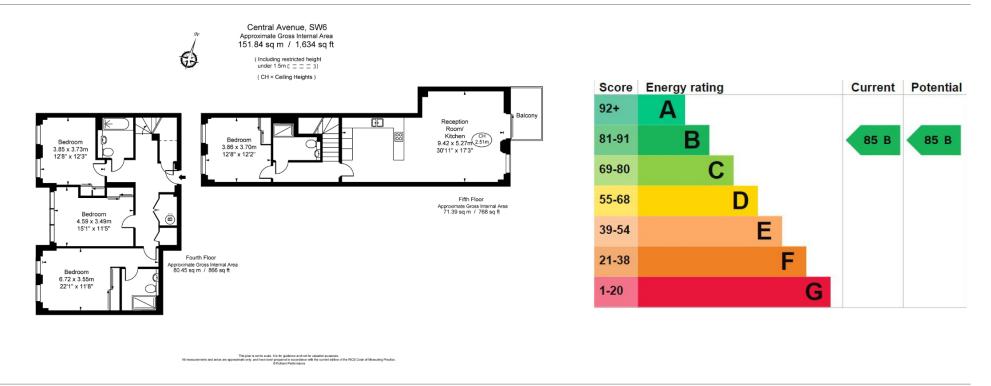

### **Property features**

Contemporary split level 4 bedroom apartment riverside apart | Chic shower rooms (1 ensuite), bathroom and a WC | High spec kitchen with Miele appliances and fabulous dining | 4 Double bedrooms with built-in wardrobes and a view across | Spacious terrace with seating space and a view of the pier | EPC-B | Approx. 1602 Sq Ft. | 2 Elegant receptions with high arching ceilings and windows | Landscaped communal courtyard and easy access to the Thames | Imperial Wharf overground station