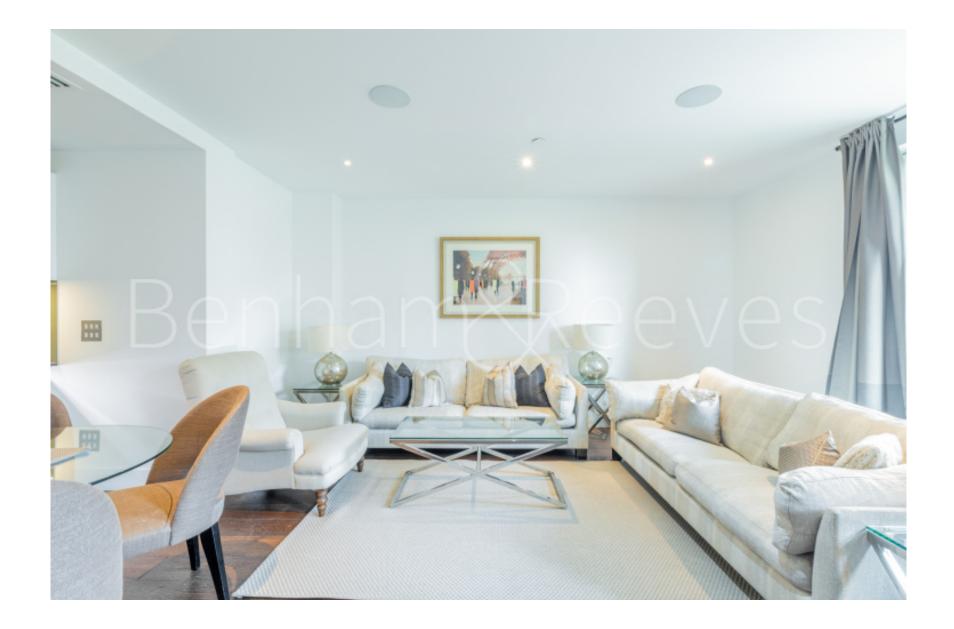

## 🛋 4 Bedrooms 🖼 3 Bathrooms 🕮 Furnished

A stunning, modern large apartment, with beautiful views of the River Thames, situated in a desirable riverside development moments from Imperial Wharf Overground Station.

### **Property features**

Contemporary split level 4 bedroom apartment riverside apart | Chic shower rooms (1 ensuite), bathroom and a WC | High spec kitchen with Miele appliances and fabulous dining | 4 Double bedrooms with built-in wardrobes and a view across | Spacious terrace with seating space and a view of the pier | EPC-B | Approx. 1602 Sq Ft. | 2 Elegant receptions with high arching ceilings and windows | Landscaped communal courtyard and easy access to the Thames | Imperial Wharf overground station