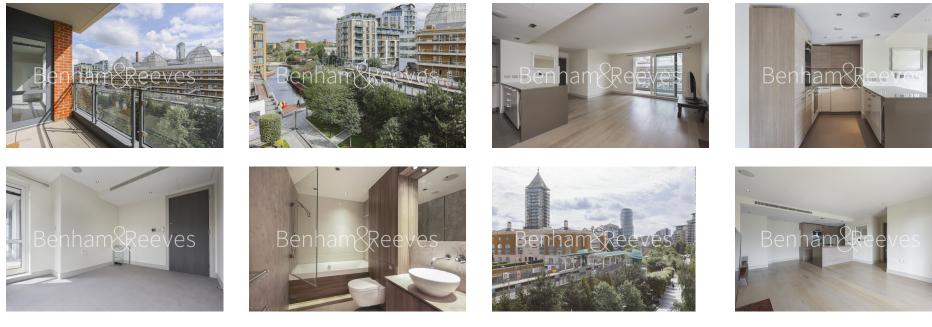

Park Street, Fulham, SW6

£750 per week, £3,250 per month + fees

### 🛋 2 Bedrooms 🛛 🛱 2 Bathrooms 🕮 Part-furnished

A spacious 5th floor apartment, with option of underground parking space, situated in a popular riverside development close to the amenities of Fulham. Ideally located a short walk from Imperial Wharf Overground station (District Line).

### **Property features**

2 Bedrooms | 2 Bathrooms | Reception | Furn/Unfurn | Kitchen | EPC-B | Parking Included | Swimming pool & Spa | 24 hour concierge | Nearby Imperial wharf station

For more information about this property, please call our Fulham branch on