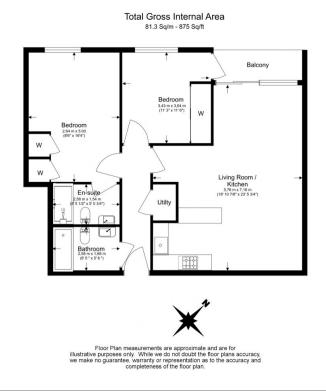

### **Property features**

2 Bedrooms | 2 Bathrooms | Reception | Furn/Unfurn | Kitchen | EPC-B | Parking Included | Swimming pool & Spa | 24 hour concierge | Nearby Imperial wharf station

For more information about this property, please call our Fulham branch on