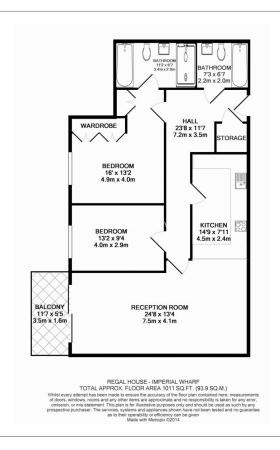

# **Property features**

2 Bedrooms | 2 Bathrooms | Reception | Unfurnished | Fitted Kitchen | EPC-B | Two Balconies | 24hr Concierge, Gym & Pool | Nearby Imperial Wharf Overground Station

For more information about this property, please call our Fulham branch on