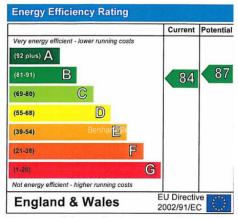

# Lensbury Avenue, Fulham, SW6

£773 per week, £3,350 per month + fees

The energy efficiency rating is a measure of the overall efficiency of a home. The higher the rating the more energy efficient the home is and the lower the fuel bills are likely to be.