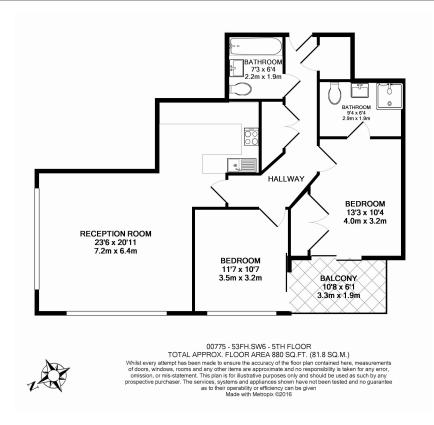

### 🛋 2 Bedrooms 🖾 2 Bathrooms 🕮 Furnished

A bright and spacious 5th floor apartment, with secure underground parking, situated in an exclusive vibrant development, close to the amenities of Fulham and the fashionable Kings Road. Ideally located moments away from Imperial Wharf Overground station which offers excellent services around London.

### **Property features**

2 Bedrooms | 2 Bathrooms | Reception | Furnished | Fitted Kitchen | EPC-C | On-Site Gym | 24 Hour Concierge | Naerby Imperial Wharf Station

For more information about this property, please call our Fulham branch on