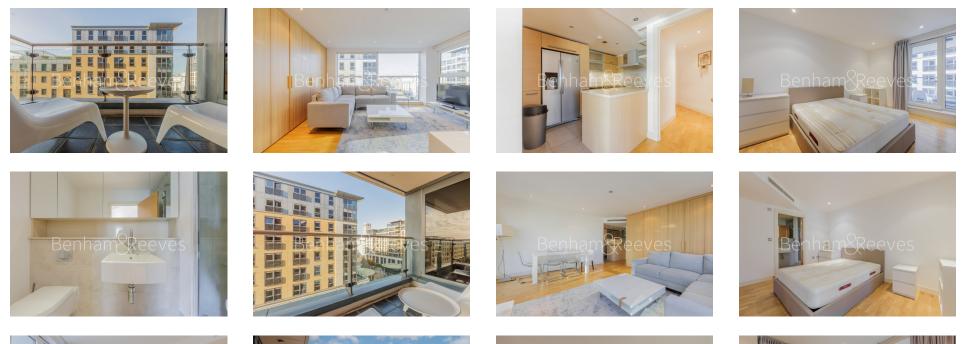

### 🛋 2 Bedrooms 🖾 2 Bathrooms 🕮 Furnished

A bright and spacious 5th floor apartment, with secure underground parking, situated in an exclusive vibrant development, close to the amenities of Fulham and the fashionable Kings Road. Ideally located moments away from Imperial Wharf Overground station which offers excellent services around London.

### **Property features**

2 Bedrooms | 2 Bathrooms | Reception | Furnished | Fitted Kitchen | EPC-C | On-Site Gym | 24 Hour Concierge | Naerby Imperial Wharf Station

For more information about this property, please call our Fulham branch on