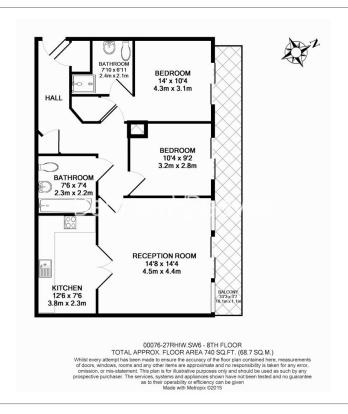

## **Property features**

2 Bedrooms | 2 Bathrooms | Reception | Furnished | Fitted Kitchen | EPC-C | Balcony | 24 Hour Concierge | Nearby Imperial Wharf Station

For more information about this property, please call our Fulham branch on