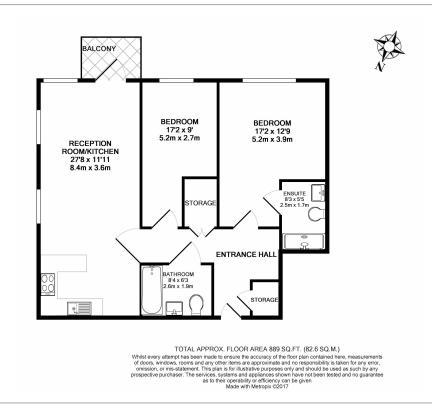

## **Property features**

2 Bedrooms | 2 Bathrooms | Reception | Furnished | Fitted Kitchen | EPC-B | Gym and Swimming Pool | Underground Parking | Nearby Imperial Wharf Tube Station

For more information about this property, please call our Fulham branch on