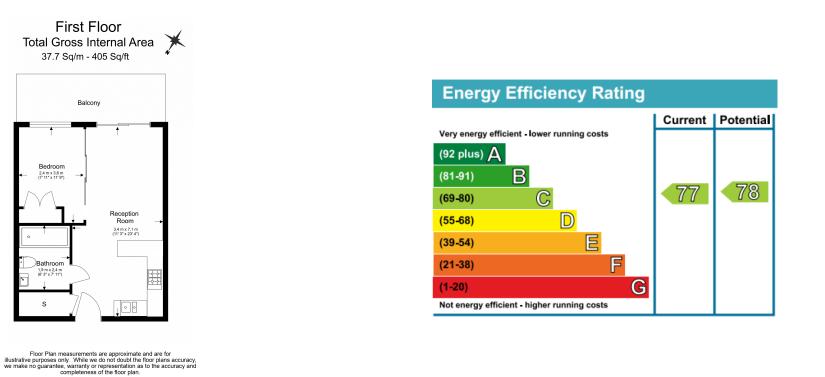

### **Property features**

Manhattan Studio | 1 Bathroom | Reception | Unfurnished | Fitted Kitchen | EPC-C | Private Terrace | Swimming Pool and Gym | Nearby Imperial Wharf Station

For more information about this property, please call our Fulham branch on