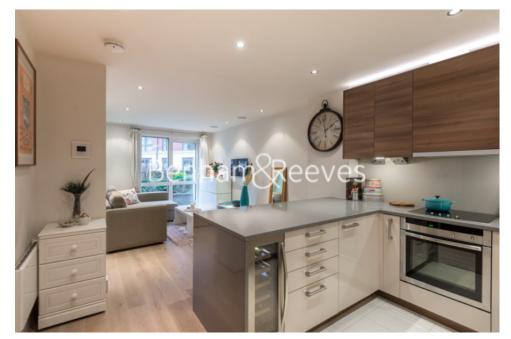

## 🛋 Studio 🖼 1 Bathroom 🖙 Unfurnished

A stylish Manhattan studio apartment set in a sought-after development close to the amenities of Fulham and Chelsea. Located within walking distance from Imperial Wharf Overground station, which runs a good service around London.

### **Property features**

Manhattan Studio | 1 Bathroom | Reception | Unfurnished | Fitted Kitchen | EPC-C | Private Terrace | Swimming Pool and Gym | Nearby Imperial Wharf Station

For more information about this property, please call our Fulham branch on