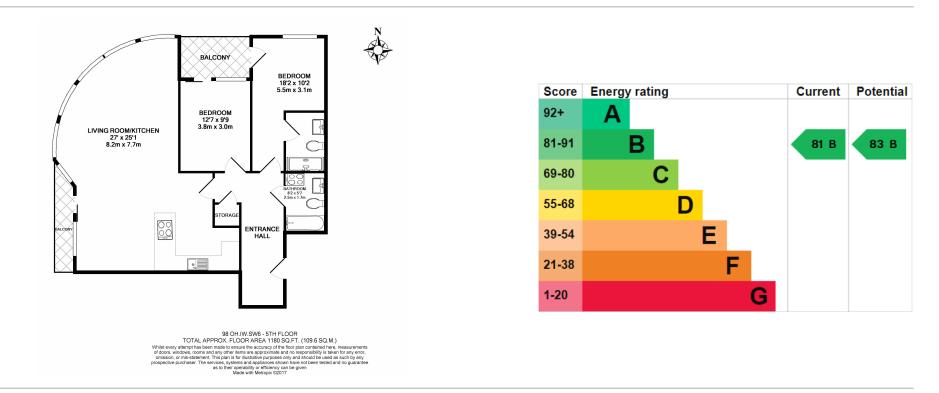

## 🛋 2 Bedrooms 🛛 🛱 2 Bathrooms 🕮 Furnished

Stunning and well-designed apartment with underground parking modern amenities, two balconies and secure underground parking in Fulham. Conveniently located a short walk from Imperial Wharf Overground station and Chelsea Pier.

### **Property features**

2 Bedrooms | 2 Bathrooms | Reception | Furnished | Fitted Kitchen | EPC-B | Secure Underground Parking | 24hr Concierge | Nearby Imperial Wharf Station

For more information about this property, please call our Fulham branch on