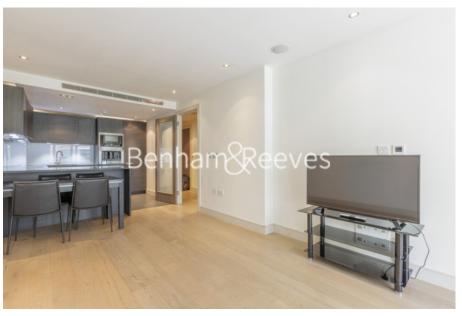

# ■ 1 Bedroom ■ 1 Bathroom □ Furnished

A contemporary, stylish 1st floor apartment, with optional parking, situated within a sought-after Riverside development, with a host of onsite resident facilities, in Fulham SW6. Good transport connections available from Imperial Wharf train station and the London River Services shuttle.

### **Property features**

1 Bedroom | 1 Bathroom | Reception | Furnished | Fitted Kitchen | EPC-B | PARKING INCLUDED | Swimming Pool | 24 hour Concierge | Nearby Imperial Wharf Overground Station

For more information about this property, please call our Fulham branch on