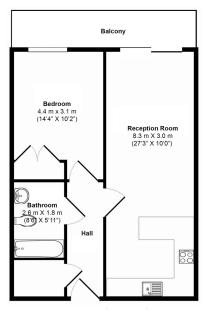

#### **Total Gross Internal Area**

50.9 Sq/m - 547 Sq/ft

Floor Plan measurements are approximate and are for illustrative purposes only. While we do not doubt the floor plans accuracy, we make no guarantee, warranty or representation as to the accuracy and completeness of the floor plan.