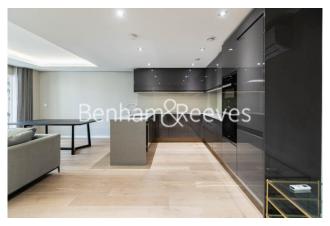

## **Property features**

Balcony & wooden floors | 24-hour concierge and residents gym | Two double bedrooms | Master Bedroom With En-Suite Bathroom | Second Bedroom With En-Suite Bathroom | EPC-B | 24-Hour Concierge | 1144 Square Feet (Approx.) | Fitted Wardrobes To Both Bedrooms | Nearby Fulham **Broadway Station** 