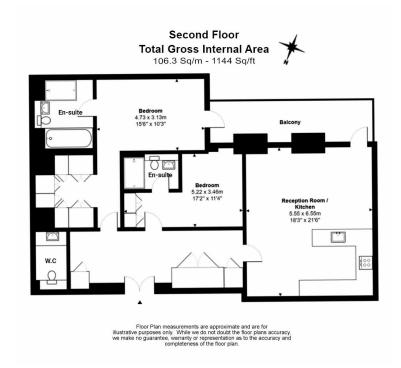

## **Property features**

Balcony & wooden floors | 24-hour concierge and residents gym | Two double bedrooms | Master Bedroom With En-Suite Bathroom | Second Bedroom With En-Suite Bathroom | EPC-B | 24-Hour Concierge | 1144 Square Feet (Approx.) | Fitted Wardrobes To Both Bedrooms | Nearby Fulham **Broadway Station** 