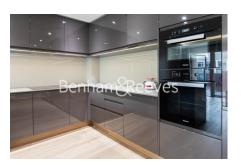

## **Property features**

Balcony & wooden floors | 24-hour concierge and residents gym | Two double bedrooms | Master Bedroom With En-Suite Bathroom | Second Bedroom With En-Suite Bathroom | EPC-B | 24-Hour Concierge | 1144 Square Feet (Approx.) | Fitted Wardrobes To Both Bedrooms | Nearby Fulham **Broadway Station** 