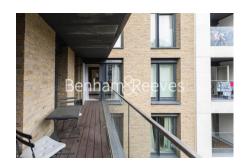

## **Property features**

Balcony & wooden floors | 24-hour concierge and residents gym | Two double bedrooms | Master Bedroom With En-Suite Bathroom | Second Bedroom With En-Suite Bathroom | EPC-B | 24-Hour Concierge | 1144 Square Feet (Approx.) | Fitted Wardrobes To Both Bedrooms | Nearby Fulham **Broadway Station** 