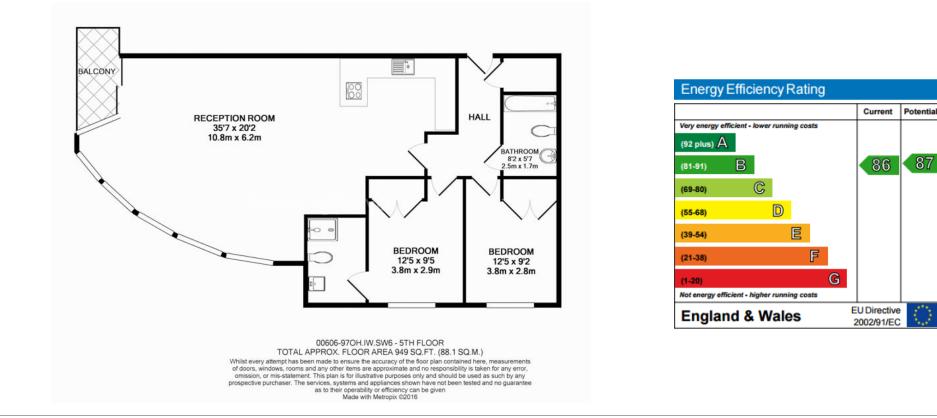

### **Property features**

2 Bedrooms | 2 Bathrooms | Reception | Furnished | Fitted Kitchen | EPC-B | 24 Hour Concierge | Exclusive Gym | Imperial Wharf Over Ground Station

For more information about this property, please call our Fulham branch on