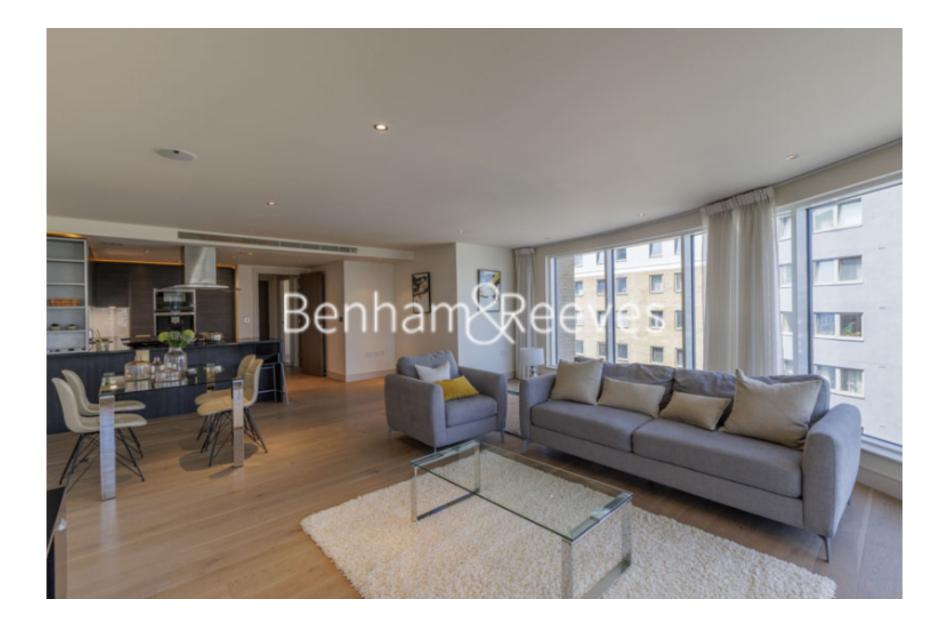

## **Townmead Road, Fulham, SW6**

£796 per week, £3,449 per month + fees

## 🛋 2 Bedrooms 🖼 2 Bathrooms 🕮 Furnished

Stylish, air-conditioned, 5th floor apartment situated in a sought-after development close to the amenities of Fulham and moments from Imperial Wharf Overground station.

### **Property features**

2 Bedrooms | 2 Bathrooms | Reception | Furnished | Fitted Kitchen | EPC-B | 24 Hour Concierge | Exclusive Gym | Imperial Wharf Over Ground Station

For more information about this property, please call our Fulham branch on