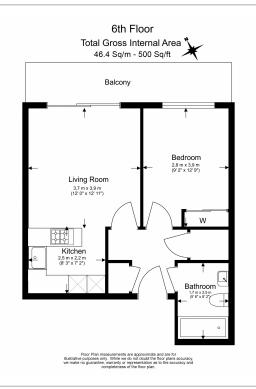

Townmead Road, Fulham, SW6

£485 per week, £2,102 per month + fees

□ 1 Bedroom □ 1 Bathroom □ Furnished

Modern 6th floor apartment with exclusive health and fitness suite and underground parking, situated within a premium Riverside development with a good range of onsite amenities located in Fulham. The closest station is Imperial Wharf

## **Property features**

One bed | Furnished | Concierge | Gym | Riverside | EPC-B | 5th floor | 24-hour concierge | Exclusive Health and Fitness Suit | Close to Imperial wharf Station

For more information about this property, please call our Fulham branch on