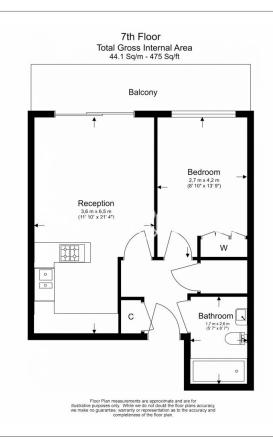

Townmead Road, Fulham, SW6

£600 per week, £2,600 per month + fees

□ 1 Bedroom □ 1 Bathroom □ Furnished

PARKING INCLUDED A stunning, sixth floor apartment situated within a vibrant Riverside landmark development with direct River views. Close to good transport connections are within easy reach of the fashionable areas of Chelsea and King's Road.

## **Property features**

1 Bedroom | 1 Bathroom | Reception Room | Furnished | Lifts | EPC-B | Balcony | 24 Hour Concierge | Nearby Imperial Wharf Overground

For more information about this property, please call our Fulham branch on