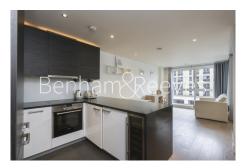

## **Property features**

1 Double Bedroom Apartment with Built-in Wardrobe(4th Floor) | Fully Fitted Kitchen Integrated with Well-Known Appliances | 24 Hr Concierge / 24 Hr Security / Communal Gardens / Bars | Double Reception Room with Dining Area & Large Windows | Luxurious Bathroom (with Plenty of Storage) | EPC-B | Residents Gym | Furnished throughout | Large Private Balcony | Nearby **Imperial Wharf Overground Station** 