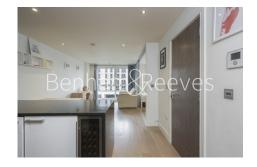

## **Property features**

1 Double Bedroom Apartment with Built-in Wardrobe(4th Floor) | Fully Fitted Kitchen Integrated with Well-Known Appliances | 24 Hr Concierge / 24 Hr Security / Communal Gardens / Bars | Double Reception Room with Dining Area & Large Windows | Luxurious Bathroom (with Plenty of Storage) | EPC-B | Residents Gym | Furnished throughout | Large Private Balcony | Nearby **Imperial Wharf Overground Station** 