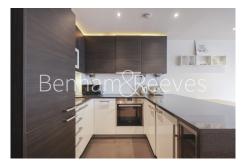

## **Property features**

1 Double Bedroom Apartment with Built-in Wardrobe(4th Floor) | Fully Fitted Kitchen Integrated with Well-Known Appliances | 24 Hr Concierge / 24 Hr Security / Communal Gardens / Bars | Double Reception Room with Dining Area & Large Windows | Luxurious Bathroom (with Plenty of Storage) | EPC-B | Residents Gym | Furnished throughout | Large Private Balcony | Nearby **Imperial Wharf Overground Station** 