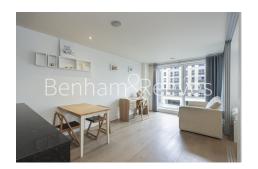

## **Property features**

1 Double Bedroom Apartment with Built-in Wardrobe(4th Floor) | Fully Fitted Kitchen Integrated with Well-Known Appliances | 24 Hr Concierge / 24 Hr Security / Communal Gardens / Bars | Double Reception Room with Dining Area & Large Windows | Luxurious Bathroom (with Plenty of Storage) | EPC-B | Residents Gym | Furnished throughout | Large Private Balcony | Nearby **Imperial Wharf Overground Station** 