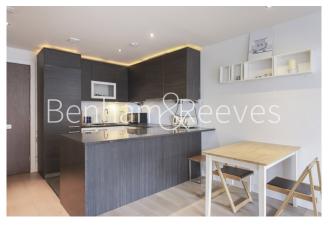

## **Property features**

1 Double Bedroom Apartment with Built-in Wardrobe(4th Floor) | Fully Fitted Kitchen Integrated with Well-Known Appliances | 24 Hr Concierge / 24 Hr Security / Communal Gardens / Bars | Double Reception Room with Dining Area & Large Windows | Luxurious Bathroom (with Plenty of Storage) | EPC-B | Residents Gym | Furnished throughout | Large Private Balcony | Nearby **Imperial Wharf Overground Station** 