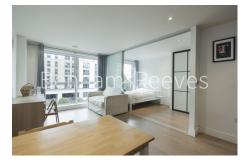

## **Property features**

1 Double Bedroom Apartment with Built-in Wardrobe(4th Floor) | Fully Fitted Kitchen Integrated with Well-Known Appliances | 24 Hr Concierge / 24 Hr Security / Communal Gardens / Bars | Double Reception Room with Dining Area & Large Windows | Luxurious Bathroom (with Plenty of Storage) | EPC-B | Residents Gym | Furnished throughout | Large Private Balcony | Nearby **Imperial Wharf Overground Station** 