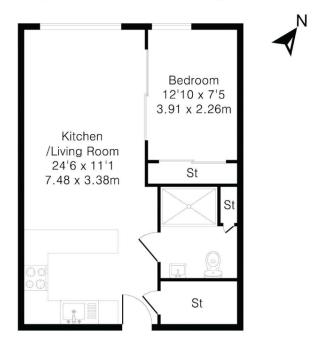

## Townmead Road, Fulham, SW6

£520 per week, £2,253 per month + fees

Approximate Gross Internal Area 435 sq ft - 40 sq m