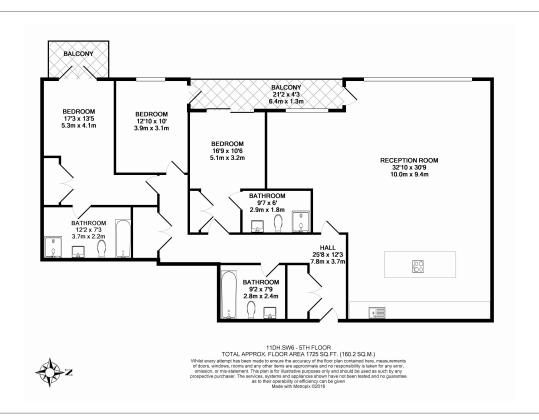

## **Property features**

2 Bedrooms | 2 Bathrooms | Reception | Unfurnished | Fitted Kitchen | EPC-B | Dockside Views | On-site Spa | Nearby Imperial Wharf station

For more information about this property, please call our Fulham branch on