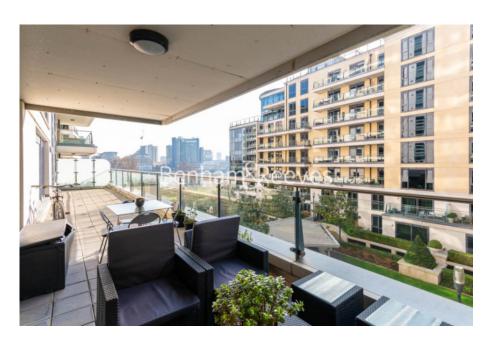

## Lensbury Avenue, Fulham, SW6

£1,000 per week, £4,333 per month + fees

# ■ 3 Bedrooms ■ 3 Bathrooms □ Furnished/UnFurnished

A contemporary Riverside apartment with scenic views over the River Thames situated in a vibrant Development.in Fulham. Conveniently located from Imperial Wharf Overground station and the amenities of Fulham and Chelsea.

### **Property features**

3 Bedrooms | 3 Bathrooms | Reception | Furn/Unfurn | Kitchen with integrated Miele appliances | EPC-D | 24 hour concierge | Residents Gym | Nearby Imperial wharf station

For more information about this property, please call our Fulham branch on