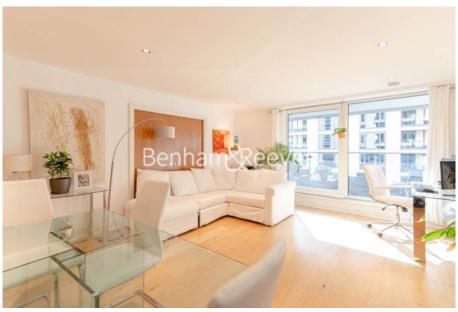

## Lensbury Avenue, Fulham, SW6

£1,000 per week, £4,333 per month + fees

# ■ 3 Bedrooms ■ 3 Bathrooms □ Furnished/UnFurnished

A contemporary Riverside apartment with scenic views over the River Thames situated in a vibrant Development.in Fulham. Conveniently located from Imperial Wharf Overground station and the amenities of Fulham and Chelsea.

### **Property features**

3 Bedrooms | 3 Bathrooms | Reception | Furn/Unfurn | Kitchen with integrated Miele appliances | EPC-D | 24 hour concierge | Residents Gym | Nearby Imperial wharf station

For more information about this property, please call our Fulham branch on