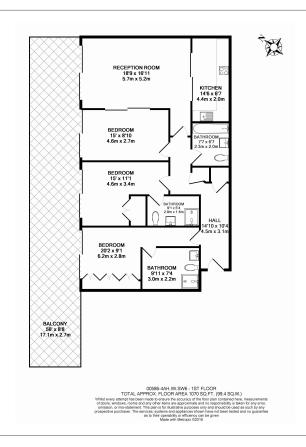

## Lensbury Avenue, Fulham, SW6

£1,000 per week, £4,333 per month + fees

# ■ 3 Bedrooms ■ 3 Bathrooms □ Furnished/UnFurnished

A contemporary Riverside apartment with scenic views over the River Thames situated in a vibrant Development.in Fulham. Conveniently located from Imperial Wharf Overground station and the amenities of Fulham and Chelsea.

### **Property features**

3 Bedrooms | 3 Bathrooms | Reception | Furn/Unfurn | Kitchen with integrated Miele appliances | EPC-D | 24 hour concierge | Residents Gym | Nearby Imperial wharf station

For more information about this property, please call our Fulham branch on