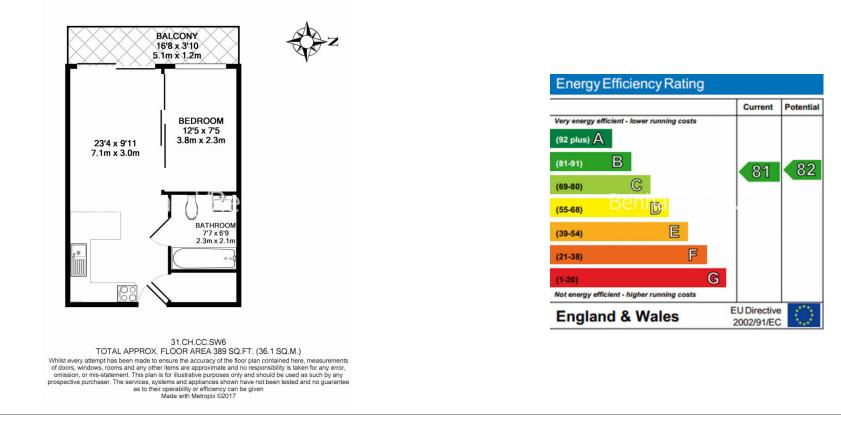

### **Property features**

Manhattan Studio | 1 Bathroom | Reception | Furnished | Fitted Kitchen | EPC-B | Gym and Spa | Close to Amenities | Nearby Imperial Wharf Station

For more information about this property, please call our Fulham branch on