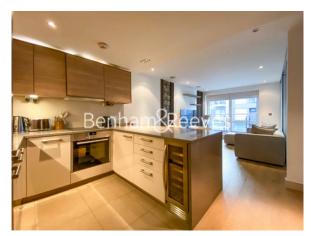

### **Property features**

Manhattan Studio | 1 Bathroom | Reception | Furnished | Fitted Kitchen | EPC-B | Gym and Spa | Close to Amenities | Nearby Imperial Wharf Station

For more information about this property, please call our Fulham branch on