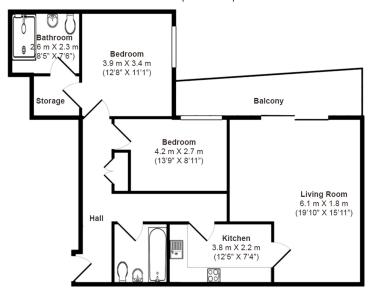

#### **Total Gross Internal Area**

83.8 Sq/m - 903 Sq/ft

Floor Plan measurements are approximate and are for illustrative purposes only. While we do not doubt the floor plans accuracy, we make no guarantee, warranty or representation as to the accuracy and completeness of the floor plan.