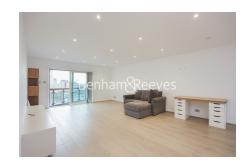

### **Property features**

Rare 3 Double Bedroom Apartment with Built-in Wardrobe | Fully Fitted Kitchen Integrated with Well-Known Appliances | Internal Area: 2375 Sq Ft / View of London Horizon | Air Ventilation / Underfloor Heating / Air Conditioning | Located in the heart of Chelsea | EPC-D | 24 Hr Concierge / 24 Hr Security / Communal Gardens / Bars | Extra-Large Reception Room with Dining Area & Large Windows | Large roof terrace | Nearby Fulham Broadway Station