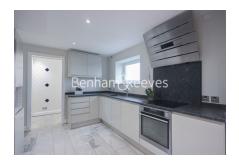

### **Property features**

Rare 3 Double Bedroom Apartment with Built-in Wardrobe | Fully Fitted Kitchen Integrated with Well-Known Appliances | Internal Area: 2375 Sq Ft / View of London Horizon | Air Ventilation / Underfloor Heating / Air Conditioning | Located in the heart of Chelsea | EPC-D | 24 Hr Concierge / 24 Hr Security / Communal Gardens / Bars | Extra-Large Reception Room with Dining Area & Large Windows | Large roof terrace | Nearby Fulham Broadway Station