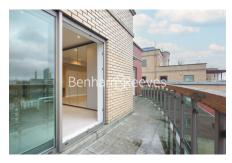

### **Property features**

Rare 3 Double Bedroom Apartment with Built-in Wardrobe | Fully Fitted Kitchen Integrated with Well-Known Appliances | Internal Area: 2375 Sq Ft / View of London Horizon | Air Ventilation / Underfloor Heating / Air Conditioning | Located in the heart of Chelsea | EPC-D | 24 Hr Concierge / 24 Hr Security / Communal Gardens / Bars | Extra-Large Reception Room with Dining Area & Large Windows | Large roof terrace | Nearby Fulham Broadway Station