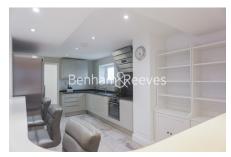

### **Property features**

Rare 3 Double Bedroom Apartment with Built-in Wardrobe | Fully Fitted Kitchen Integrated with Well-Known Appliances | Internal Area: 2375 Sq Ft / View of London Horizon | Air Ventilation / Underfloor Heating / Air Conditioning | Located in the heart of Chelsea | EPC-D | 24 Hr Concierge / 24 Hr Security / Communal Gardens / Bars | Extra-Large Reception Room with Dining Area & Large Windows | Large roof terrace | Nearby Fulham Broadway Station