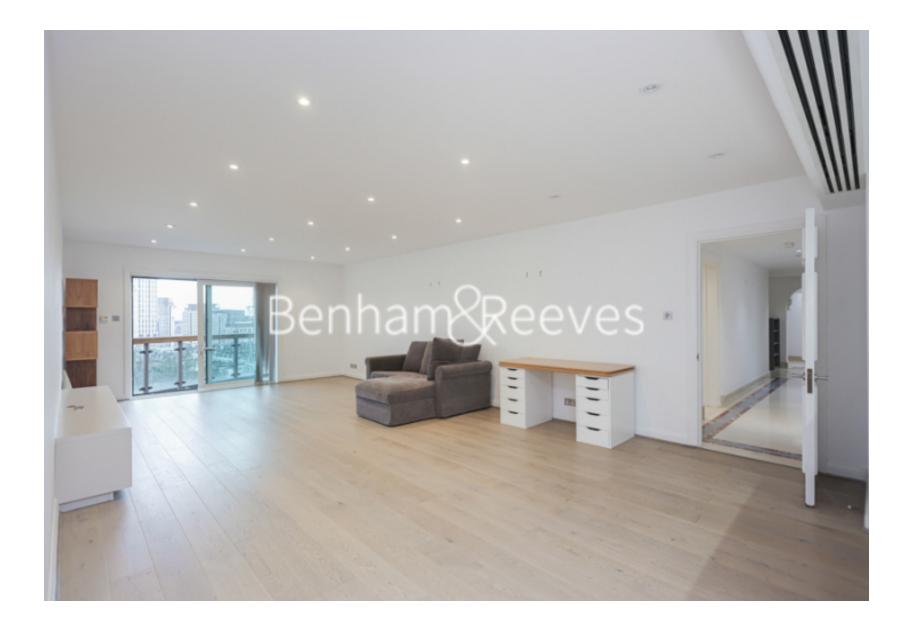

### **Property features**

Rare 3 Double Bedroom Apartment with Built-in Wardrobe | Fully Fitted Kitchen Integrated with Well-Known Appliances | Internal Area: 2375 Sq Ft / View of London Horizon | Air Ventilation / Underfloor Heating / Air Conditioning | Located in the heart of Chelsea | EPC-D | 24 Hr Concierge / 24 Hr Security / Communal Gardens / Bars | Extra-Large Reception Room with Dining Area & Large Windows | Large roof terrace | Nearby Fulham Broadway Station