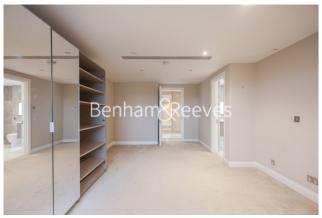

### **Property features**

Rare 3 Double Bedroom Apartment with Built-in Wardrobe | Fully Fitted Kitchen Integrated with Well-Known Appliances | Internal Area: 2375 Sq Ft / View of London Horizon | Air Ventilation / Underfloor Heating / Air Conditioning | Located in the heart of Chelsea | EPC-D | 24 Hr Concierge / 24 Hr Security / Communal Gardens / Bars | Extra-Large Reception Room with Dining Area & Large Windows | Large roof terrace | Nearby Fulham Broadway Station