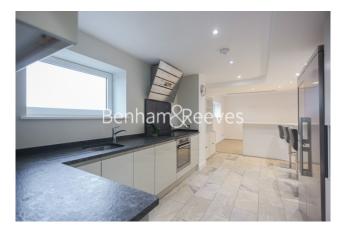

### **Property features**

Rare 3 Double Bedroom Apartment with Built-in Wardrobe | Fully Fitted Kitchen Integrated with Well-Known Appliances | Internal Area: 2375 Sq Ft / View of London Horizon | Air Ventilation / Underfloor Heating / Air Conditioning | Located in the heart of Chelsea | EPC-D | 24 Hr Concierge / 24 Hr Security / Communal Gardens / Bars | Extra-Large Reception Room with Dining Area & Large Windows | Large roof terrace | Nearby Fulham Broadway Station