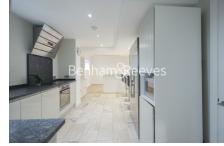

### **Property features**

Rare 3 Double Bedroom Apartment with Built-in Wardrobe | Fully Fitted Kitchen Integrated with Well-Known Appliances | Internal Area: 2375 Sq Ft / View of London Horizon | Air Ventilation / Underfloor Heating / Air Conditioning | Located in the heart of Chelsea | EPC-D | 24 Hr Concierge / 24 Hr Security / Communal Gardens / Bars | Extra-Large Reception Room with Dining Area & Large Windows | Large roof terrace | Nearby Fulham Broadway Station