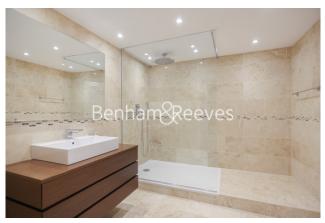

### **Property features**

Rare 3 Double Bedroom Apartment with Built-in Wardrobe | Fully Fitted Kitchen Integrated with Well-Known Appliances | Internal Area: 2375 Sq Ft / View of London Horizon | Air Ventilation / Underfloor Heating / Air Conditioning | Located in the heart of Chelsea | EPC-D | 24 Hr Concierge / 24 Hr Security / Communal Gardens / Bars | Extra-Large Reception Room with Dining Area & Large Windows | Large roof terrace | Nearby Fulham Broadway Station