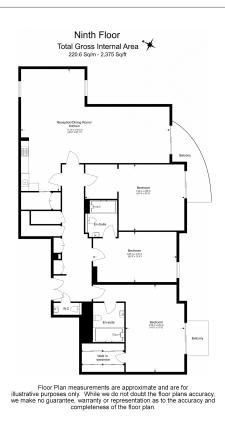

### **Property features**

Rare 3 Double Bedroom Apartment with Built-in Wardrobe | Fully Fitted Kitchen Integrated with Well-Known Appliances | Internal Area: 2375 Sq Ft / View of London Horizon | Air Ventilation / Underfloor Heating / Air Conditioning | Located in the heart of Chelsea | EPC-D | 24 Hr Concierge / 24 Hr Security / Communal Gardens / Bars | Extra-Large Reception Room with Dining Area & Large Windows | Large roof terrace | Nearby Fulham Broadway Station