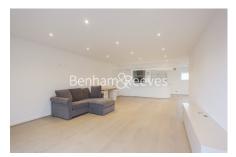

### **Property features**

Rare 3 Double Bedroom Apartment with Built-in Wardrobe | Fully Fitted Kitchen Integrated with Well-Known Appliances | Internal Area: 2375 Sq Ft / View of London Horizon | Air Ventilation / Underfloor Heating / Air Conditioning | Located in the heart of Chelsea | EPC-D | 24 Hr Concierge / 24 Hr Security / Communal Gardens / Bars | Extra-Large Reception Room with Dining Area & Large Windows | Large roof terrace | Nearby Fulham Broadway Station