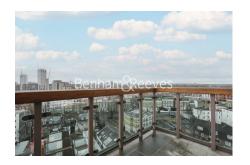

## 🛋 3 Bedrooms 🖼 3 Bathrooms 🖙 Furnished

Rare 9th floor penthouse apartment set in a desirable development next to Stamford Bridge Footfall Stadium and close to Fulham Broadway Underground Staton.

Please <u>click here</u> for full detail

### **Property features**

Rare 3 Double Bedroom Apartment with Built-in Wardrobe | Fully Fitted Kitchen Integrated with Well-Known Appliances | Internal Area: 2375 Sq Ft / View of London Horizon | Air Ventilation / Underfloor Heating / Air Conditioning | Located in the heart of Chelsea | EPC-D | 24 Hr Concierge / 24 Hr Security / Communal Gardens / Bars | Extra-Large Reception Room with Dining Area & Large Windows | Large roof terrace | Nearby Fulham Broadway Station