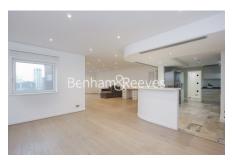

### **Property features**

Rare 3 Double Bedroom Apartment with Built-in Wardrobe | Fully Fitted Kitchen Integrated with Well-Known Appliances | Internal Area: 2375 Sq Ft / View of London Horizon | Air Ventilation / Underfloor Heating / Air Conditioning | Located in the heart of Chelsea | EPC-D | 24 Hr Concierge / 24 Hr Security / Communal Gardens / Bars | Extra-Large Reception Room with Dining Area & Large Windows | Large roof terrace | Nearby Fulham Broadway Station