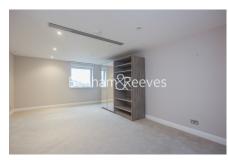

### **Property features**

Rare 3 Double Bedroom Apartment with Built-in Wardrobe | Fully Fitted Kitchen Integrated with Well-Known Appliances | Internal Area: 2375 Sq Ft / View of London Horizon | Air Ventilation / Underfloor Heating / Air Conditioning | Located in the heart of Chelsea | EPC-D | 24 Hr Concierge / 24 Hr Security / Communal Gardens / Bars | Extra-Large Reception Room with Dining Area & Large Windows | Large roof terrace | Nearby Fulham Broadway Station