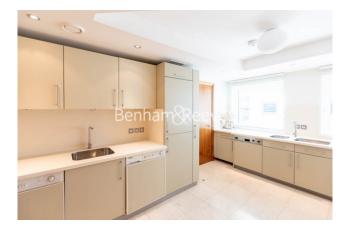

### **Property features**

Rare 2 Double Bedroom Apartment With Built-In Wardrobe | Fully Fitted Kitchen Integrated With Well-Known Appliances | Internal Area: 2200 sqft / View Of London Horizon | Air Ventilation / Underfloor Heating / Air Conditioning | Hot water, electricity, air conditioning and council tax inc | EPC-B | 24 Hr Concierge / 24 Hr Security / Communal Gardens / Bars | Extra-Large Reception Room With Dining Area | Large Roof Terrace | Located In The Heart Of Chelsea