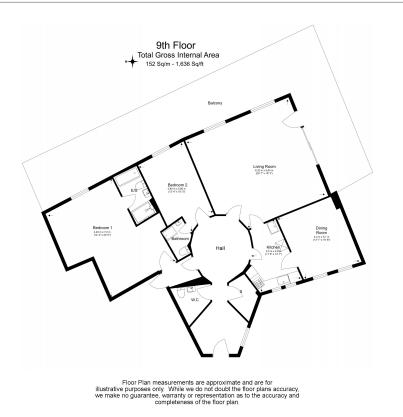

## 🛋 2 Bedrooms 🛛 🛁 2 Bathrooms 🖉 Furnished

Rare spacious 9th floor penthouse apartment, with huge private terrace, situated in a desirable Chelsea Village development.

Please click here for full detail

### **Property features**

Rare 2 Double Bedroom Apartment With Built-In Wardrobe | Fully Fitted Kitchen Integrated With Well-Known Appliances | Internal Area: 2200 sqft / View Of London Horizon | Air Ventilation / Underfloor Heating / Air Conditioning | Hot water, electricity, air conditioning and council tax inc | EPC-B | 24 Hr Concierge / 24 Hr Security / Communal Gardens / Bars | Extra-Large Reception Room With Dining Area | Large Roof Terrace | Located In The Heart Of Chelsea