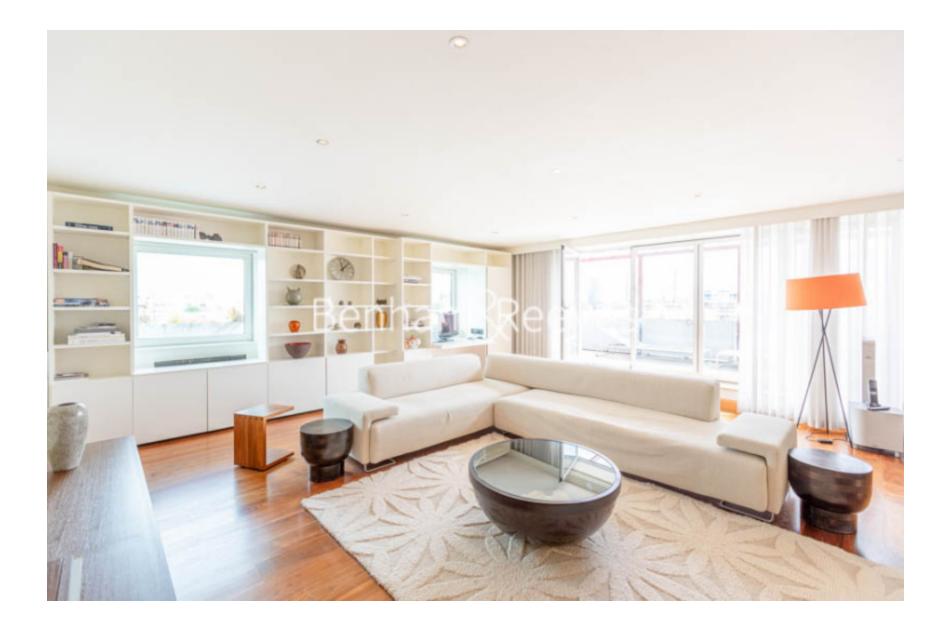

## 🛋 2 Bedrooms 🛛 🛁 2 Bathrooms 🖉 Furnished

Rare spacious 9th floor penthouse apartment, with huge private terrace, situated in a desirable Chelsea Village development.

Please click here for full detail

### **Property features**

Rare 2 Double Bedroom Apartment With Built-In Wardrobe | Fully Fitted Kitchen Integrated With Well-Known Appliances | Internal Area: 2200 sqft / View Of London Horizon | Air Ventilation / Underfloor Heating / Air Conditioning | Hot water, electricity, air conditioning and council tax inc | EPC-B | 24 Hr Concierge / 24 Hr Security / Communal Gardens / Bars | Extra-Large Reception Room With Dining Area | Large Roof Terrace | Located In The Heart Of Chelsea