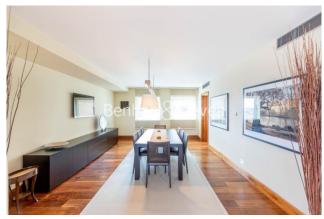

### **Property features**

Rare 2 Double Bedroom Apartment With Built-In Wardrobe | Fully Fitted Kitchen Integrated With Well-Known Appliances | Internal Area: 2200 sqft / View Of London Horizon | Air Ventilation / Underfloor Heating / Air Conditioning | Hot water, electricity, air conditioning and council tax inc | EPC-B | 24 Hr Concierge / 24 Hr Security / Communal Gardens / Bars | Extra-Large Reception Room With Dining Area | Large Roof Terrace | Located In The Heart Of Chelsea