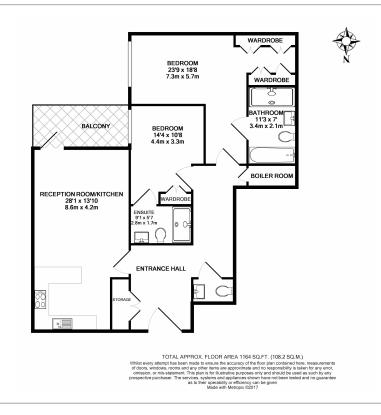

### **Property features**

2 Double Bedrooms | 2 Bathrooms | Reception | Furnished | Fitted Kitchen | EPC-B | Residents' Gym, Swimming pool & Golf simulator | 24 Hour Concerige & Security | Nearby Hammersmith Station