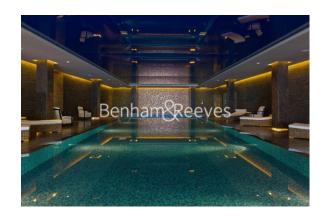

## **Property features**

1 Double Bedroom with Built-in Wardrobes | Luxury Bathroom Features with High Quality Designs | Fully Fitted Open Plan Kitchen with Well Know Appliances | 4 Hour Concierge with High Standard Service and Security | Great onsite Facilities including a Spa and Cinema | EPC-B | Fully furnished /LED Spotlights /Sizable Private Balcony | Close to Local Amenities | Air Ventilation / Underfloor Heating / Air Conditioning | Nearby Hammersmith Underground Station