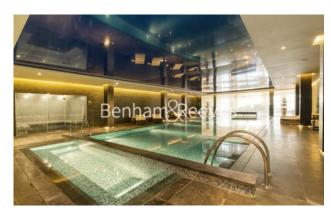

## **Property features**

1 Double Bedroom with Built-in Wardrobes | Luxury Bathroom Features with High Quality Designs | Fully Fitted Open Plan Kitchen with Well Know Appliances | 4 Hour Concierge with High Standard Service and Security | Great onsite Facilities including a Spa and Cinema | EPC-B | Fully furnished /LED Spotlights /Sizable Private Balcony | Close to Local Amenities | Air Ventilation / Underfloor Heating / Air Conditioning | Nearby Hammersmith Underground Station