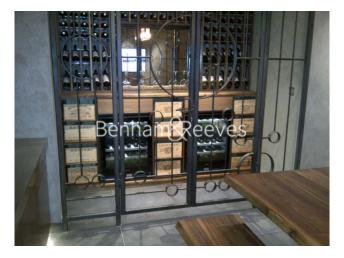

## **Property features**

1 Double Bedroom with Built-in Wardrobes | Luxury Bathroom Features with High Quality Designs | Fully Fitted Open Plan Kitchen with Well Know Appliances | 4 Hour Concierge with High Standard Service and Security | Great onsite Facilities including a Spa and Cinema | EPC-B | Fully furnished /LED Spotlights /Sizable Private Balcony | Close to Local Amenities | Air Ventilation / Underfloor Heating / Air Conditioning | Nearby Hammersmith Underground Station