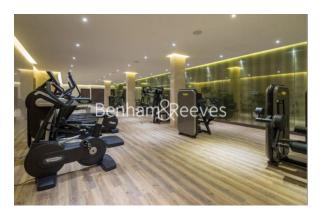

## **Property features**

1 Double Bedroom with Built-in Wardrobes | Luxury Bathroom Features with High Quality Designs | Fully Fitted Open Plan Kitchen with Well Know Appliances | 4 Hour Concierge with High Standard Service and Security | Great onsite Facilities including a Spa and Cinema | EPC-B | Fully furnished /LED Spotlights /Sizable Private Balcony | Close to Local Amenities | Air Ventilation / Underfloor Heating / Air Conditioning | Nearby Hammersmith Underground Station