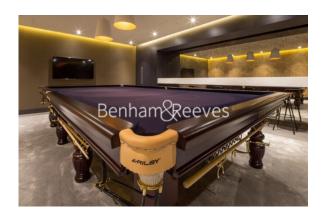

## **Property features**

1 Double Bedroom with Built-in Wardrobes | Luxury Bathroom Features with High Quality Designs | Fully Fitted Open Plan Kitchen with Well Know Appliances | 4 Hour Concierge with High Standard Service and Security | Great onsite Facilities including a Spa and Cinema | EPC-B | Fully furnished /LED Spotlights /Sizable Private Balcony | Close to Local Amenities | Air Ventilation / Underfloor Heating / Air Conditioning | Nearby Hammersmith Underground Station