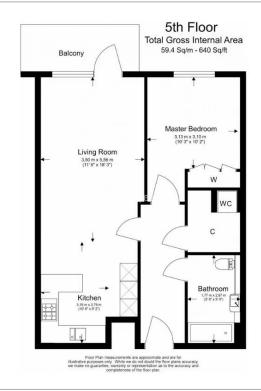

## **Property features**

1 Double Bedroom with Built-in Wardrobes | Luxury Bathroom Features with High Quality Designs | Fully Fitted Open Plan Kitchen with Well Know Appliances | 4 Hour Concierge with High Standard Service and Security | Great onsite Facilities including a Spa and Cinema | EPC-B | Fully furnished /LED Spotlights /Sizable Private Balcony | Close to Local Amenities | Air Ventilation / Underfloor Heating / Air Conditioning | Nearby Hammersmith Underground Station