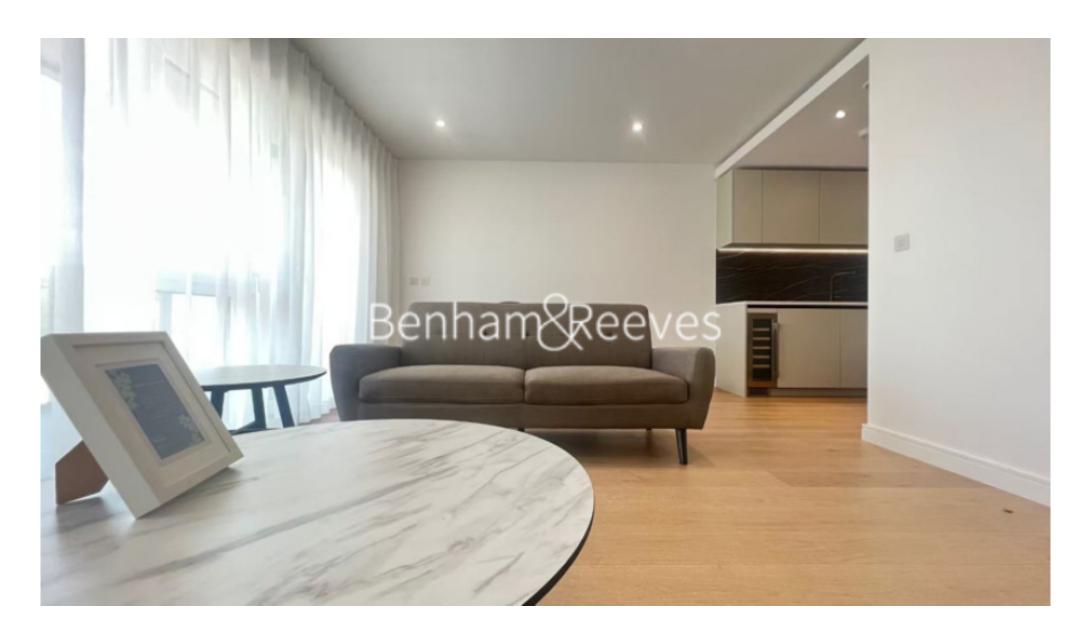

Holland House, Fulham Reach, W6

£704 per week, £3,050 per month + fees

■ 1 Bedroom ■ 1 Bathroom ■ Furnished

Stylish, contemporary apartment, situated within a prestigious riverside development which offers exceptional on-site resident amenities and is ideally located just moments from the vibrant amenities of Hammersmith. With Hammersmith Underground station just a short walk away, you'll enjoy seamless access to the Piccadilly, Circle, District, and Hammersmith & City lines, placing the best of London right at your doorstep.

## **Property features**

1 Double Bedroom with Built-in Wardrobes | Luxury Bathroom Features with High Quality Designs | Fully Fitted Open Plan Kitchen with Well Know Appliances | 4 Hour Concierge with High Standard Service and Security | Great onsite Facilities including a Spa and Cinema | EPC-B | Fully furnished /LED Spotlights /Sizable Private Balcony | Close to Local Amenities | Air Ventilation / Underfloor Heating / Air Conditioning | Nearby Hammersmith Underground Station