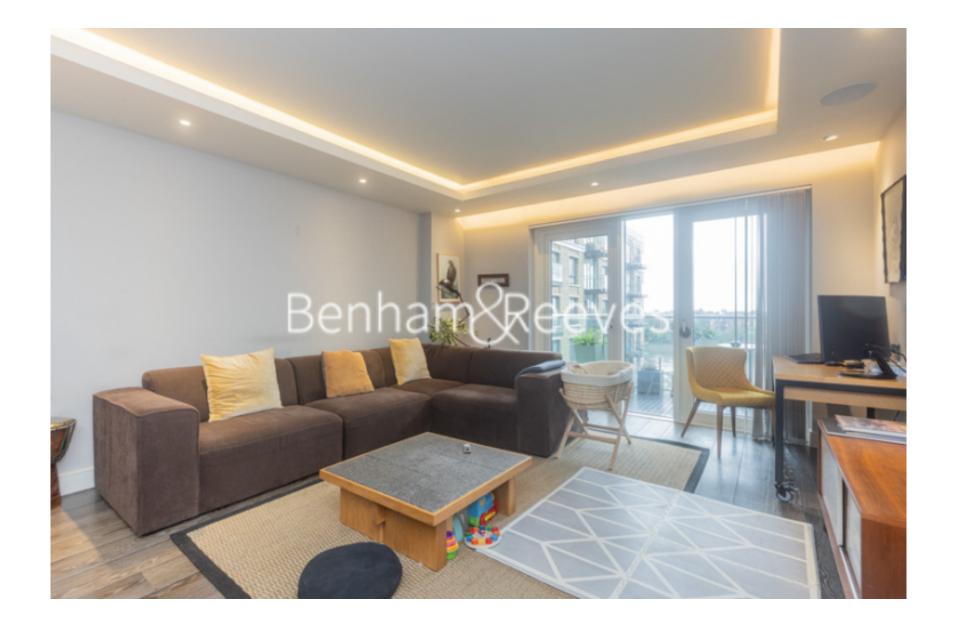

### \*\*PARKING INCLUDED\*\*

This well-presented 2-bedroom apartment is set in Distillery Wharf situated within the popular Fulham Reach riverside development. The property is located within walking distance to Hammersmith underground station, which is serviced by the Piccadilly, Circle, District and Hammersmith and City lines.

### **Property features**

2 Double Bedroom Apartment with Built-in Wardrobe | Fully Fitted Kitchen Integrated with Well-Known Appliances | Air Ventilation / Underfloor Heating / Air Conditioning | 24 Hr Concierge / 24 Hr Security / Communal Gardens | Luxurious 2 x Bathrooms | EPC-B | Offered on unfurnished basis | Great Facilities: Swimming pool, gym, screening room | Direct River View | Additional Basement Secure Storage