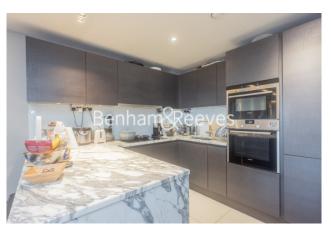

### **Property features**

2 Double Bedroom Apartment with Built-in Wardrobe | Fully Fitted Kitchen Integrated with Well-Known Appliances | Air Ventilation / Underfloor Heating / Air Conditioning | 24 Hr Concierge / 24 Hr Security / Communal Gardens | Luxurious 2 x Bathrooms | EPC-B | Offered on unfurnished basis | Great Facilities: Swimming pool, gym, screening room | Direct River View | Additional Basement Secure Storage