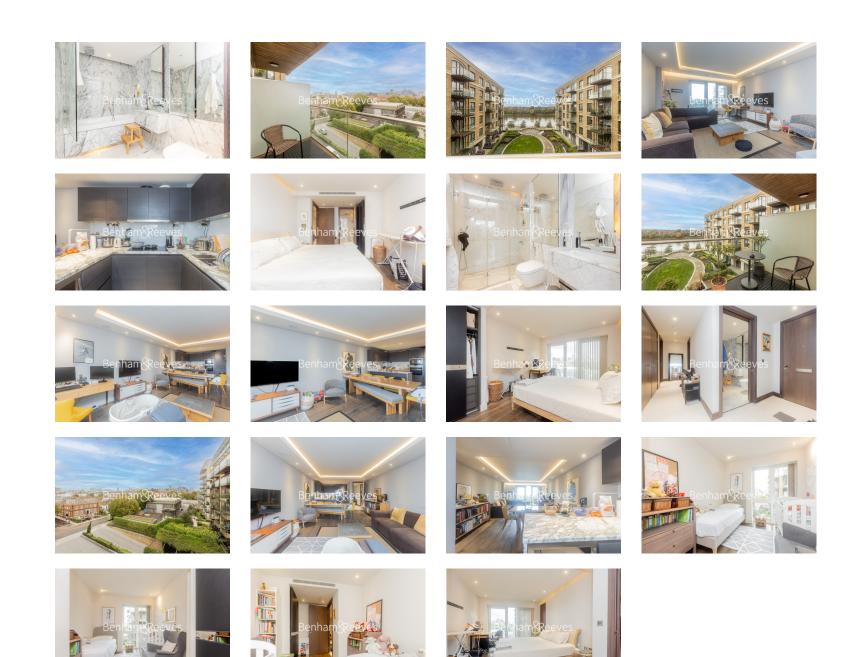

### \*\*PARKING INCLUDED\*\*

This well-presented 2-bedroom apartment is set in Distillery Wharf situated within the popular Fulham Reach riverside development. The property is located within walking distance to Hammersmith underground station, which is serviced by the Piccadilly, Circle, District and Hammersmith and City lines.

### **Property features**

2 Double Bedroom Apartment with Built-in Wardrobe | Fully Fitted Kitchen Integrated with Well-Known Appliances | Air Ventilation / Underfloor Heating / Air Conditioning | 24 Hr Concierge / 24 Hr Security / Communal Gardens | Luxurious 2 x Bathrooms | EPC-B | Offered on unfurnished basis | Great Facilities: Swimming pool, gym, screening room | Direct River View | Additional Basement Secure Storage