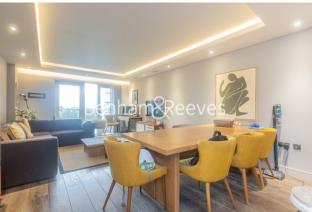

### \*\*PARKING INCLUDED\*\*

This well-presented 2-bedroom apartment is set in Distillery Wharf situated within the popular Fulham Reach riverside development. The property is located within walking distance to Hammersmith underground station, which is serviced by the Piccadilly, Circle, District and Hammersmith and City lines.

### **Property features**

2 Double Bedroom Apartment with Built-in Wardrobe | Fully Fitted Kitchen Integrated with Well-Known Appliances | Air Ventilation / Underfloor Heating / Air Conditioning | 24 Hr Concierge / 24 Hr Security / Communal Gardens | Luxurious 2 x Bathrooms | EPC-B | Offered on unfurnished basis | Great Facilities: Swimming pool, gym, screening room | Direct River View | Additional Basement Secure Storage