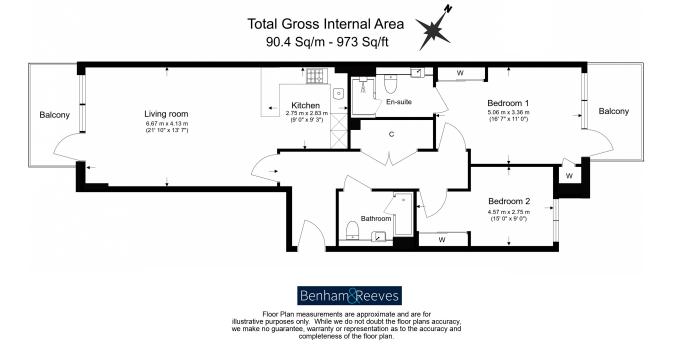

### **Property features**

2 Double Bedroom Apartment with Built-in Wardrobe | Fully Fitted Kitchen Integrated with Well-Known Appliances | Air Ventilation / Underfloor Heating / Air Conditioning | 24 Hr Concierge / 24 Hr Security / Communal Gardens | Luxurious 2 x Bathrooms | EPC-B | Offered on unfurnished basis | Great Facilities: Swimming pool, gym, screening room | Direct River View | Additional Basement Secure Storage