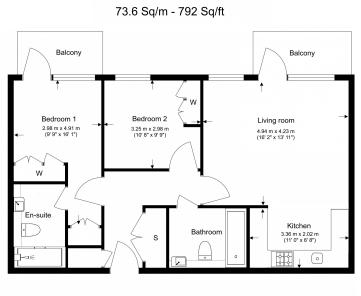

## **Tierney Lane, Fulham Reach, W6**

£854 per week, £3,701 per month + fees

www.benhams.com

Total Gross Internal Area

Floor Plan measurements are approximate and are for illustrative purposes only. While we do not doubt the floor plans accuracy, we make no guarantee, warranty or representation as to the accuracy and completeness of the floor plan.