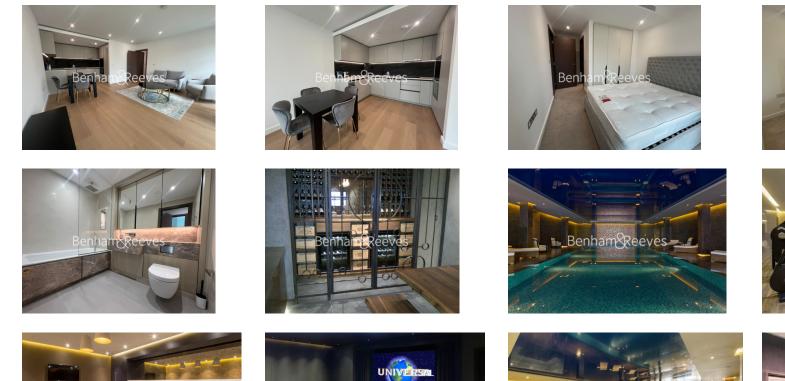

## 🛋 2 Bedrooms 🖼 2 Bathrooms 🕮 Furnished

This well-presented apartment is set in Holland House situated within the popular Fulham Reach riverside development. The property is located within walking distance to Hammersmith underground station, which is serviced by the Piccadilly, Circle, District and Hammersmith and City lines.

### **Property features**

2 Double Bedroom Apartment with Built-in Wardrobe | Fully Fitted Kitchen Integrated with Well-Known Appliances | Air Ventilation / Underfloor Heating / Air Conditioning | 24 Hr Concierge / 24 Hr Security / Communal Gardens | Luxurious 2 x Bathrooms | EPC-B | Offered on furnished basis | Great Facilities: Swimming pool, gym, screening room | Close to Local Amenities | Nearby Hammersmith Underground Station