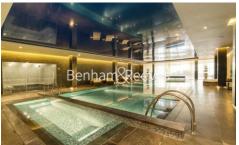

### **Property features**

2 Double Bedroom Apartment with Built-in Wardrobe | Fully Fitted Kitchen Integrated with Well-Known Appliances | Air Ventilation / Underfloor Heating / Air Conditioning | 24 Hr Concierge / 24 Hr Security / Communal Gardens | Luxurious 2 x Bathrooms | EPC-B | Offered on furnished basis | Great Facilities: Swimming pool, gym, screening room | Close to Local Amenities | Nearby Hammersmith Underground Station