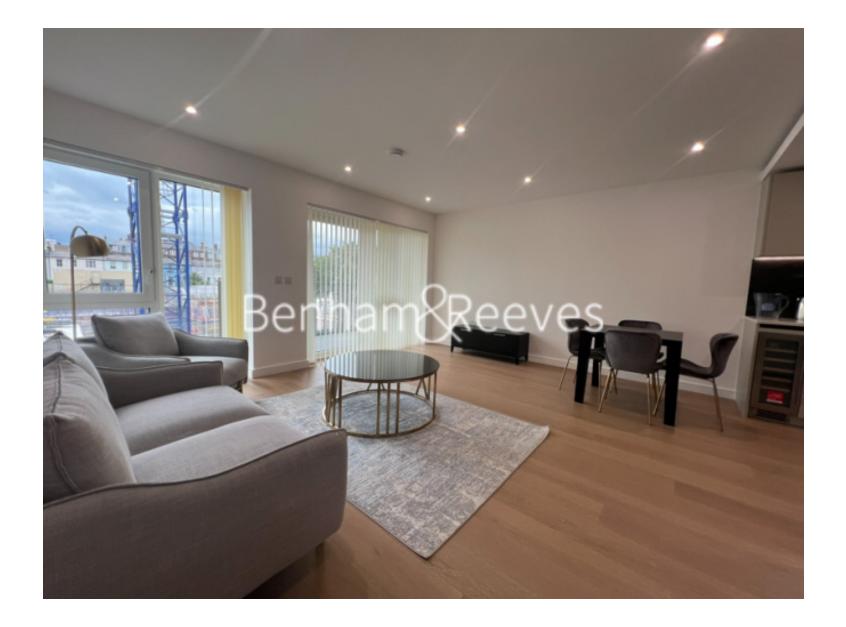

## 🛋 2 Bedrooms 🖼 2 Bathrooms 🕮 Furnished

This well-presented apartment is set in Holland House situated within the popular Fulham Reach riverside development. The property is located within walking distance to Hammersmith underground station, which is serviced by the Piccadilly, Circle, District and Hammersmith and City lines.

### **Property features**

2 Double Bedroom Apartment with Built-in Wardrobe | Fully Fitted Kitchen Integrated with Well-Known Appliances | Air Ventilation / Underfloor Heating / Air Conditioning | 24 Hr Concierge / 24 Hr Security / Communal Gardens | Luxurious 2 x Bathrooms | EPC-B | Offered on furnished basis | Great Facilities: Swimming pool, gym, screening room | Close to Local Amenities | Nearby Hammersmith Underground Station