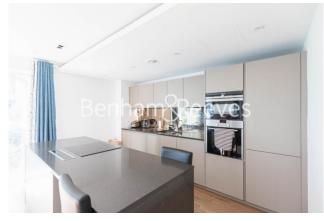

### **Property features**

2 Double Bedroom Apartment with Built-in Wardrobe | Fully Fitted Kitchen Integrated with Well-Known Appliances | Air Ventilation / Underfloor Heating / Air Conditioning | 24 Hr Concierge / 24 Hr Security / Communal Gardens | Luxurious 2 x Bathrooms | EPC-B | Offered on furnished basis | Great Facilities: Swimming pool, gym, screening room | Close to Local Amenities | Nearby Hammersmith Underground Station