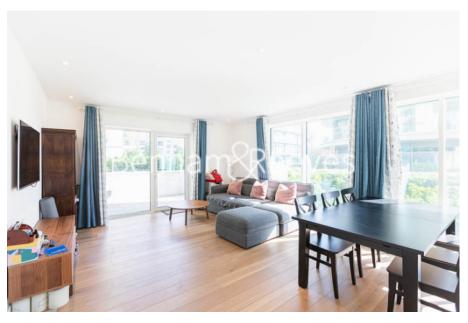

# 

Well-presented ground floor apartment situated in a popular riverside development within walking distance from Hammersmith underground station, which is serviced by the Piccadilly, Circle, District and Hammersmith and City lines.

### **Property features**

2 Double Bedroom Apartment with Built-in Wardrobe | Fully Fitted Kitchen Integrated with Well-Known Appliances | Air Ventilation / Underfloor Heating / Air Conditioning | 24 Hr Concierge / 24 Hr Security / Communal Gardens | Luxurious 2 x Bathrooms | EPC-B | Offered on furnished basis | Great Facilities: Swimming pool, gym, screening room | Close to Local Amenities | Nearby Hammersmith Underground Station