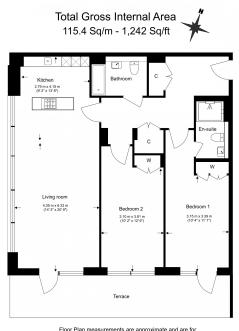

## Tierney Lane, Fulham Reach, W6

£900 per week, £3,900 per month + fees

Floor Plan measurements are approximate and are for illustrative purposes only. While we do not doubt the floor plans accuracy, we make no guarantee, warranty or representation as to the accuracy and completeness of the floor plan.