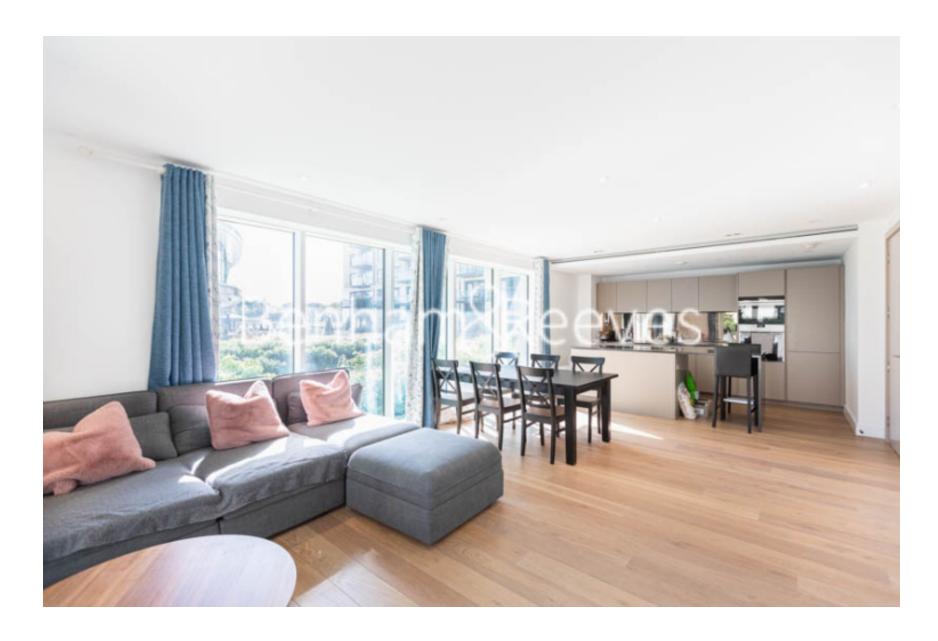

# 

Well-presented ground floor apartment situated in a popular riverside development within walking distance from Hammersmith underground station, which is serviced by the Piccadilly, Circle, District and Hammersmith and City lines.

### **Property features**

2 Double Bedroom Apartment with Built-in Wardrobe | Fully Fitted Kitchen Integrated with Well-Known Appliances | Air Ventilation / Underfloor Heating / Air Conditioning | 24 Hr Concierge / 24 Hr Security / Communal Gardens | Luxurious 2 x Bathrooms | EPC-B | Offered on furnished basis | Great Facilities: Swimming pool, gym, screening room | Close to Local Amenities | Nearby Hammersmith Underground Station