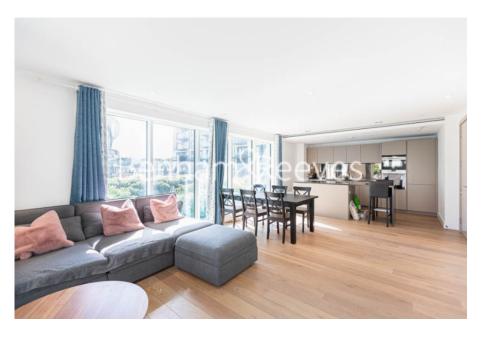

# 

Well-presented ground floor apartment situated in a popular riverside development within walking distance from Hammersmith underground station, which is serviced by the Piccadilly, Circle, District and Hammersmith and City lines.

### **Property features**

2 Double Bedroom Apartment with Built-in Wardrobe | Fully Fitted Kitchen Integrated with Well-Known Appliances | Air Ventilation / Underfloor Heating / Air Conditioning | 24 Hr Concierge / 24 Hr Security / Communal Gardens | Luxurious 2 x Bathrooms | EPC-B | Offered on furnished basis | Great Facilities: Swimming pool, gym, screening room | Close to Local Amenities | Nearby Hammersmith Underground Station