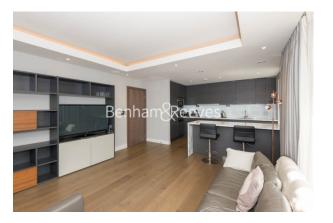

## **Property features**

Riverside development | 24h Concierge | Open plan with breakfast bar | Landscaped podium gardens | Wooden flooring | EPC-B | One right to park included | Private balcony | Local amenities | 5 minutes' walk to Hammersmith tube station

## Brunswick House, Fulham Reach, W6

£850 per week, £3,683 per month + fees

| Living Room          | 4.20m x 4.35m  | 13'9" x 14'3" |
|----------------------|----------------|---------------|
| Kitchen              | 3.83m* x 2.75m | 12'7"* x 9'0" |
| Master Bedroom Suite | 3.03m x 3.73m  | 10'0" x 12'3" |
| Bedroom 2            | 2.78m x 2.98m  | 9'1" x 9'9"   |