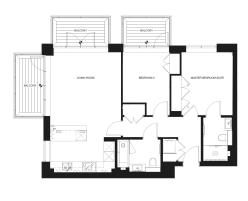

## Brunswick House, Fulham Reach, W6

£850 per week, £3,683 per month + fees

| Living Room          | 4.20m x 4.35m  | 13'9" x 14'3" |
|----------------------|----------------|---------------|
| Kitchen              | 3.83m* x 2.75m | 12'7"* x 9'0" |
| Master Bedroom Suite | 3.03m x 3.73m  | 10'0" x 12'3" |
| Bedroom 2            | 2.78m x 2.98m  | 9'1" x 9'9"   |

Whilst every attempt has been made to ensure the accuracy of the floor plan contained here, measurements of doors, windows, rooms and any other items are approximate and no responsibility is taken for any error, omission, or mis-datament. This plan is for illustrative purposes only and should be used as such by any prospective purchaser. The services, systems and appliances shown have not been tested and no guarantee as to their operability or efficiency can be given.