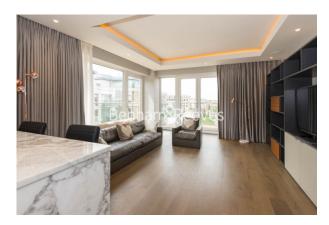

## **Property features**

Riverside development | 24h Concierge | Open plan with breakfast bar | Landscaped podium gardens | Wooden flooring | EPC-B | One right to park included | Private balcony | Local amenities | 5 minutes' walk to Hammersmith tube station

## Brunswick House, Fulham Reach, W6

£850 per week, £3,683 per month + fees

| Living Room          | 4.20m x 4.35m  | 13'9" x 14'3" |
|----------------------|----------------|---------------|
| Kitchen              | 3.83m* x 2.75m | 12'7"* x 9'0" |
| Master Bedroom Suite | 3.03m x 3.73m  | 10'0" x 12'3" |
| Bedroom 2            | 2.78m x 2.98m  | 9'1" x 9'9"   |