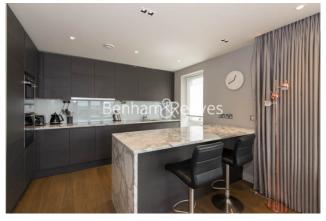

## **Property features**

Riverside development | 24h Concierge | Open plan with breakfast bar | Landscaped podium gardens | Wooden flooring | EPC-B | One right to park included | Private balcony | Local amenities | 5 minutes' walk to Hammersmith tube station

## Brunswick House, Fulham Reach, W6

£850 per week, £3,683 per month + fees

| Living Room          | 4.20m x 4.35m  | 13'9" x 14'3" |
|----------------------|----------------|---------------|
| Kitchen              | 3.83m* x 2.75m | 12'7"* x 9'0" |
| Master Bedroom Suite | 3.03m x 3.73m  | 10'0" x 12'3" |
| Bedroom 2            | 2.78m x 2.98m  | 9'1" x 9'9"   |