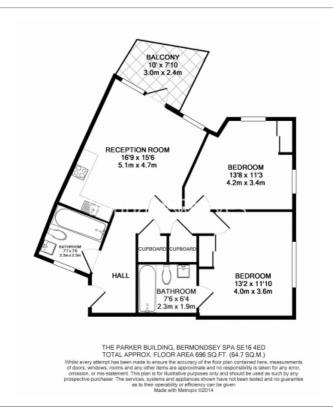

## **Property features**

2 Bedrooms | 2 Bathrooms | Reception | Furnished | Fitted Kitchen | EPC-B | 696 Sq Ft | Underground Parking (Separate Negotiation) | Wood Floors | Nearby Bermondsey Tube Station