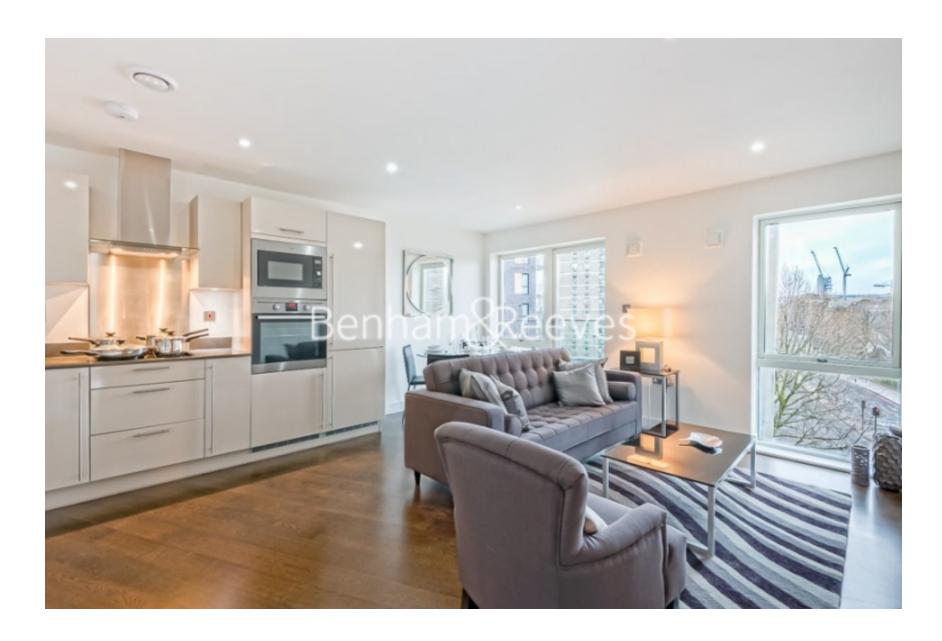

Parker Building, Freda Street, SE16

£577 per week, £2,500 per month + fees

"Elegant 4th floor apartment, with negotiable parking space, close to the amenities of Shad Thames, and within a short walk of Bermondsey Station (Jubilee Line).

## **Property features**

2 Bedrooms | 2 Bathrooms | Reception | Furnished | Fitted Kitchen | EPC-B | 696 Sq Ft | Underground Parking (Separate Negotiation) | Wood Floors | Nearby Bermondsey Tube Station

## Parker Building, Freda Street, SE16

£577 per week, £2,500 per month + fees