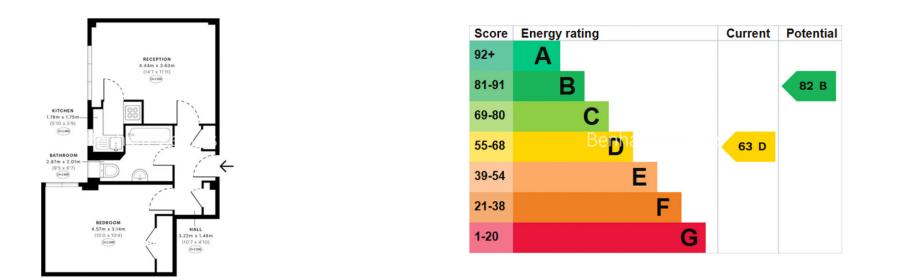

### **Property features**

Modern One Bedroom Apartment | Bespoke bathroom | Open Plan Living Space | Fitted Kitchen with Integrated Appliances | Furnished | EPC- D | Dedicated Concierge | Lift | Excellent Transport links Nearby