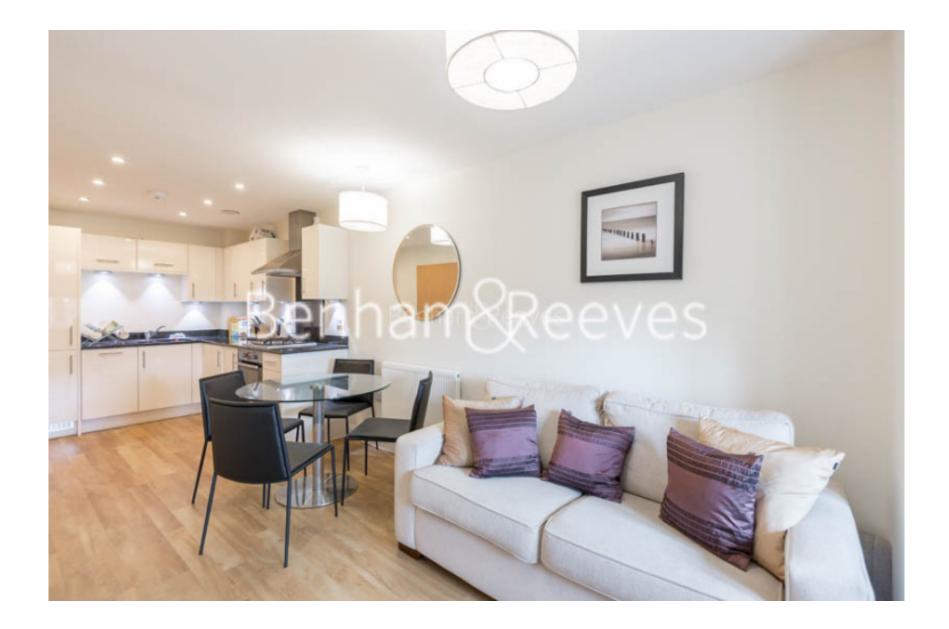

**Mercury House, Ewell, KT17** 

£346 per week, £1,500 per month + fees

### 🛋 1 Bedroom 🖼 1 Bathroom 🕮 Furnished

Contemporary apartment set within a purpose-built development in the heart of Ewell Village. Located within walking distance from Ewell West station which accesses Central London within a 30-minute commute.

Please click here for full detail

**Property features** Onsite Parking | Wood Floors | Bright Reception | Fitted Wardrobe | Local Amenities | EPC-B | Double Bedroom | Storage | Fully Managed | Ewel West Station