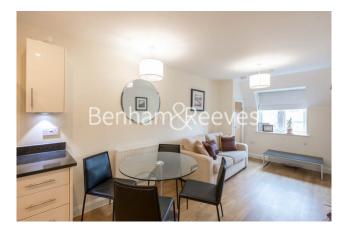

**Mercury House, Ewell, KT17** 

£346 per week, £1,500 per month + fees

### 🛋 1 Bedroom 🖼 1 Bathroom 🕮 Furnished

Contemporary apartment set within a purpose-built development in the heart of Ewell Village. Located within walking distance from Ewell West station which accesses Central London within a 30-minute commute.

Please click here for full detail

**Property features** Onsite Parking | Wood Floors | Bright Reception | Fitted Wardrobe | Local Amenities | EPC-B | Double Bedroom | Storage | Fully Managed | Ewel West Station