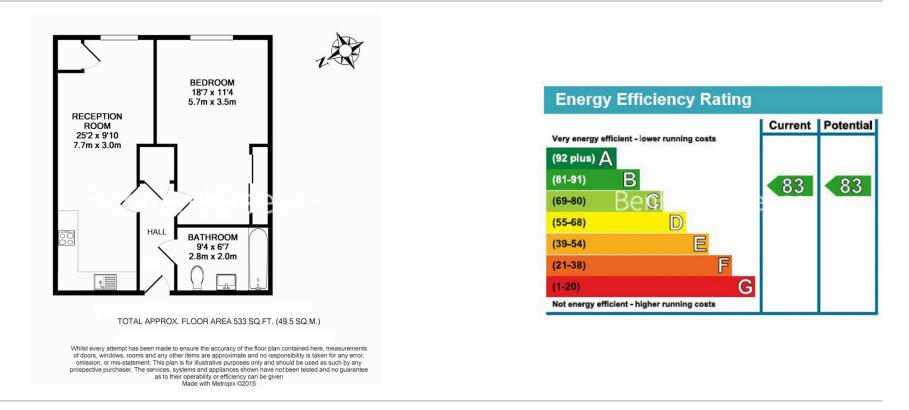

### 🛋 1 Bedroom 🖼 1 Bathroom 🕮 Furnished

Contemporary apartment set within a purpose-built development in the heart of Ewell Village. Located within walking distance from Ewell West station which accesses Central London within a 30-minute commute.

Please click here for full detail

**Property features** Onsite Parking | Wood Floors | Bright Reception | Fitted Wardrobe | Local Amenities | EPC-B | Double Bedroom | Storage | Fully Managed | Ewel West Station