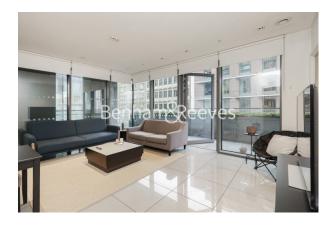

## **Property features**

Contemporary 1 Double Bedroom Apartment | Luxury Double Shower Room | Very Good Size Double Aspect Reception Room | Bespoke Furnishing | Fully Fitted Separate Kitchen with Well-Known Appliances | EPC- C | Internal Area: 624 Sq Ft / EPC-C / Air Conditioning | Very Large Private Terrace Accessible from All Principle Roo | Moment from Warren Street (Picadilly Line) | Nearby Euston Square stations