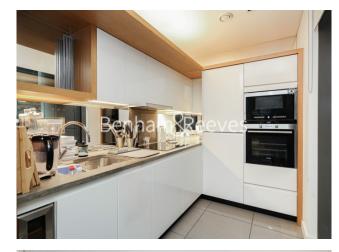

## **Property features**

Contemporary 1 Double Bedroom Apartment | Luxury Double Shower Room | Very Good Size Double Aspect Reception Room | Bespoke Furnishing | Fully Fitted Separate Kitchen with Well-Known Appliances | EPC- C | Internal Area: 624 Sq Ft / EPC-C / Air Conditioning | Very Large Private Terrace Accessible from All Principle Roo | Moment from Warren Street (Picadilly Line) | Nearby Euston Square stations