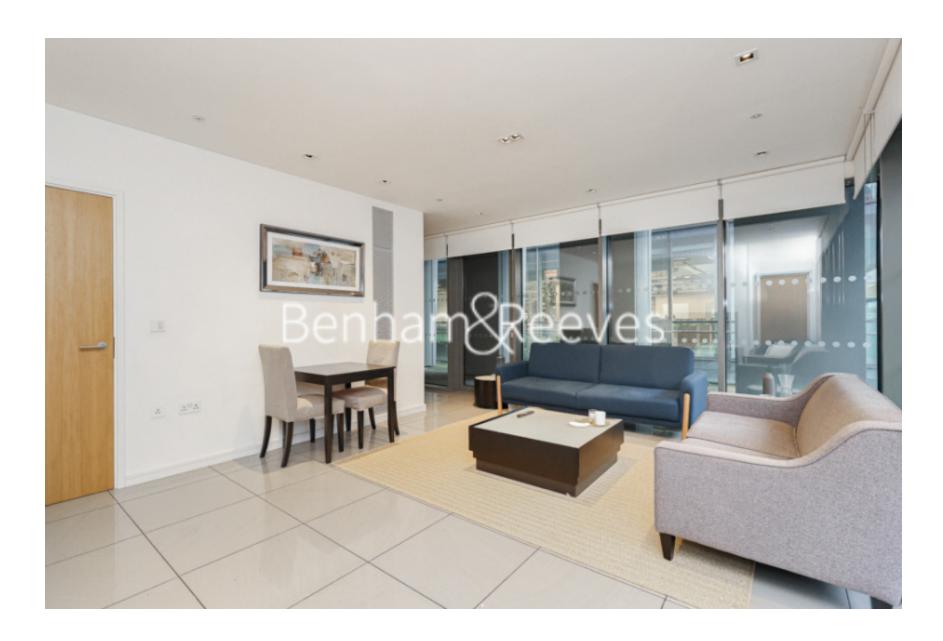

**Bloomsbury, Euston NW1** £693 per week, £3,003 per month + fees

■ 1 Bedroom ■ 1 Bathroom ■ Furnished

A luxury 1 double bedroom apartment situated within a modern residential building minutes from Warren Street and Euston Square stations. This contemporary apartment boasts a full furnishing package, fully integrated kitchen and very large terrace. EPC-C

## **Property features**

Contemporary 1 Double Bedroom Apartment | Luxury Double Shower Room | Very Good Size Double Aspect Reception Room | Bespoke Furnishing | Fully Fitted Separate Kitchen with Well-Known Appliances | EPC- C | Internal Area: 624 Sq Ft / EPC-C / Air Conditioning | Very Large Private Terrace Accessible from All Principle Roo | Moment from Warren Street (Picadilly Line) | Nearby Euston Square stations

## **Bloomsbury, Euston NW1**

£693 per week, £3,003 per month + fees