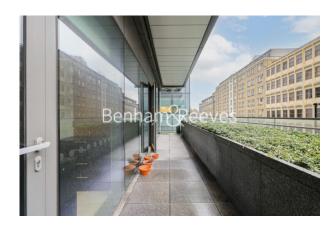

## **Property features**

Contemporary 1 Double Bedroom Apartment | Luxury Double Shower Room | Very Good Size Double Aspect Reception Room | Bespoke Furnishing | Fully Fitted Separate Kitchen with Well-Known Appliances | EPC- C | Internal Area: 624 Sq Ft / EPC-C / Air Conditioning | Very Large Private Terrace Accessible from All Principle Roo | Moment from Warren Street (Picadilly Line) | Nearby Euston Square stations