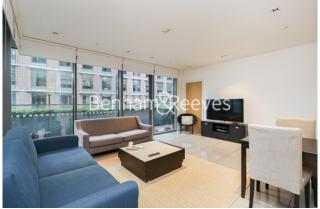

## **Property features**

Contemporary 1 Double Bedroom Apartment | Luxury Double Shower Room | Very Good Size Double Aspect Reception Room | Bespoke Furnishing | Fully Fitted Separate Kitchen with Well-Known Appliances | EPC- C | Internal Area: 624 Sq Ft / EPC-C / Air Conditioning | Very Large Private Terrace Accessible from All Principle Roo | Moment from Warren Street (Picadilly Line) | Nearby Euston Square stations