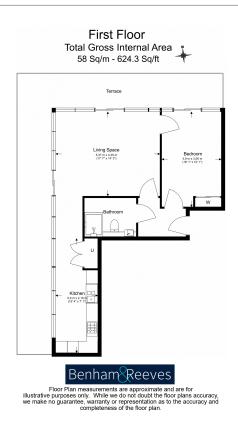

## **Property features**

Contemporary 1 Double Bedroom Apartment | Luxury Double Shower Room | Very Good Size Double Aspect Reception Room | Bespoke Furnishing | Fully Fitted Separate Kitchen with Well-Known Appliances | EPC- C | Internal Area: 624 Sq Ft / EPC-C / Air Conditioning | Very Large Private Terrace Accessible from All Principle Roo | Moment from Warren Street (Picadilly Line) | Nearby Euston Square stations