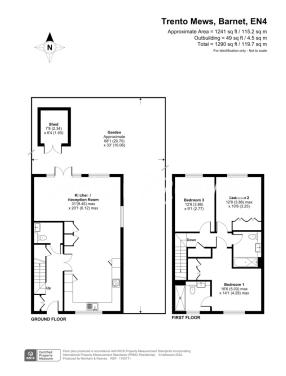

### **Property features**

Three Bedrooms | Two Bathrooms And Separe Guest Wc | Reception Rooms | Partly Furnished | Fully Fitted Modern Kitchen | EPC-B | In The Heart Of Trent Park, En4 | Private Garden, Off Street Parking | Free Shuttle Bus To Oakwood Station