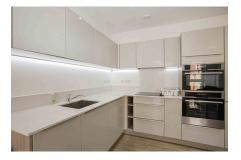

## **Property features**

Furnished 1 bed 1 bath located on the 5th floor | Open kitchen with well known appliances | 24 hours Concierge | Resident Gymnasium | Short walk to local amenities | EPC-B | Private Balcony with partial river views | Wooden flooring and carpets in bedroom | Lift access to apartment | **Nearby Maze Hill Station** 