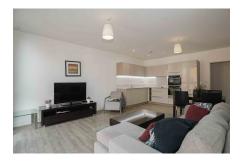

## **Property features**

Furnished 1 bed 1 bath located on the 5th floor | Open kitchen with well known appliances | 24 hours Concierge | Resident Gymnasium | Short walk to local amenities | EPC-B | Private Balcony with partial river views | Wooden flooring and carpets in bedroom | Lift access to apartment | **Nearby Maze Hill Station** 