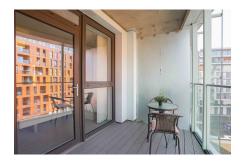

## **Property features**

Furnished 1 bed 1 bath located on the 5th floor | Open kitchen with well known appliances | 24 hours Concierge | Resident Gymnasium | Short walk to local amenities | EPC-B | Private Balcony with partial river views | Wooden flooring and carpets in bedroom | Lift access to apartment | **Nearby Maze Hill Station** 