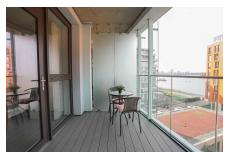

## **Property features**

Furnished 1 bed 1 bath located on the 5th floor | Open kitchen with well known appliances | 24 hours Concierge | Resident Gymnasium | Short walk to local amenities | EPC-B | Private Balcony with partial river views | Wooden flooring and carpets in bedroom | Lift access to apartment | **Nearby Maze Hill Station** 