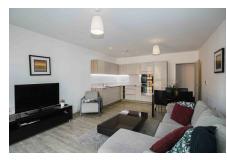

## **Property features**

Furnished 1 bed 1 bath located on the 5th floor | Open kitchen with well known appliances | 24 hours Concierge | Resident Gymnasium | Short walk to local amenities | EPC-B | Private Balcony with partial river views | Wooden flooring and carpets in bedroom | Lift access to apartment | **Nearby Maze Hill Station** 