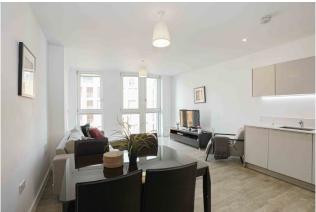

## **Property features**

Furnished 1 bed 1 bath located on the 5th floor | Open kitchen with well known appliances | 24 hours Concierge | Resident Gymnasium | Short walk to local amenities | EPC-B | Private Balcony with partial river views | Wooden flooring and carpets in bedroom | Lift access to apartment | **Nearby Maze Hill Station** 