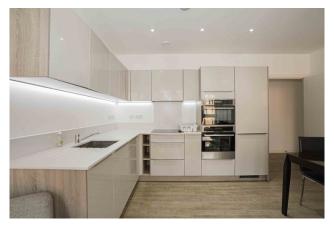

## **Property features**

Furnished 1 bed 1 bath located on the 5th floor | Open kitchen with well known appliances | 24 hours Concierge | Resident Gymnasium | Short walk to local amenities | EPC-B | Private Balcony with partial river views | Wooden flooring and carpets in bedroom | Lift access to apartment | **Nearby Maze Hill Station** 