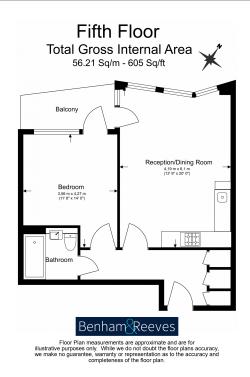

## **Property features**

Furnished 1 bed 1 bath located on the 5th floor | Open kitchen with well known appliances | 24 hours Concierge | Resident Gymnasium | Short walk to local amenities | EPC-B | Private Balcony with partial river views | Wooden flooring and carpets in bedroom | Lift access to apartment | **Nearby Maze Hill Station** 