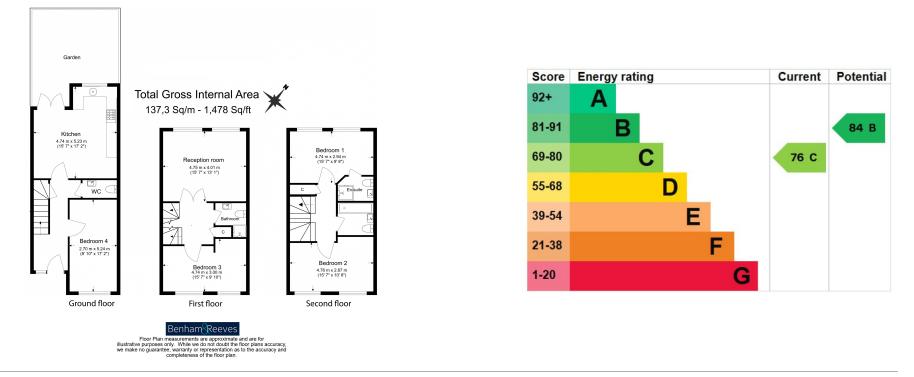

## 🛋 4 Bedrooms 🖼 2 Bathrooms 🕮 Furnished

Large bright terraced house suitable for families or professional sharers. Close to bus stop travelling to Woolwich tube and DLR station. EPC C.

Please click here for full detail

### **Property features**

Furnished 4 bedrooms | 2 Bathrooms | 2 Toilets terraced house | Private garden and Private driveway | Furnished | EPC-C | Ample storage and separate kitchen area | Close to amenities and close to bus stop 161 | Woolwich tube and DLR station