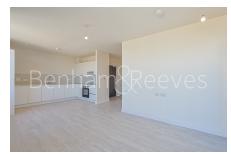

Nelsson Apartment, Eastman Road, Harrow HA1 £415 per week, £1,798 per month + fees

■ 2 Bedrooms ■ 1 Bathroom ■ Unfurnished

An immaculate 5th floor apartment situated in a desirable newly built development in Harrow within easy reach of central London via Harrow & Wealdstone or Harrow-on-the-Hill stations.

## **Property features**

Brand new | Part-furnished | Lift | Floor-to ceiling windows | Balcony | EPC-B | Residents Gym | Wood floors | Harrow & Wealdstone or Harrow-on-the-Hill stations.

For more information about this property, please call our Wembley branch on