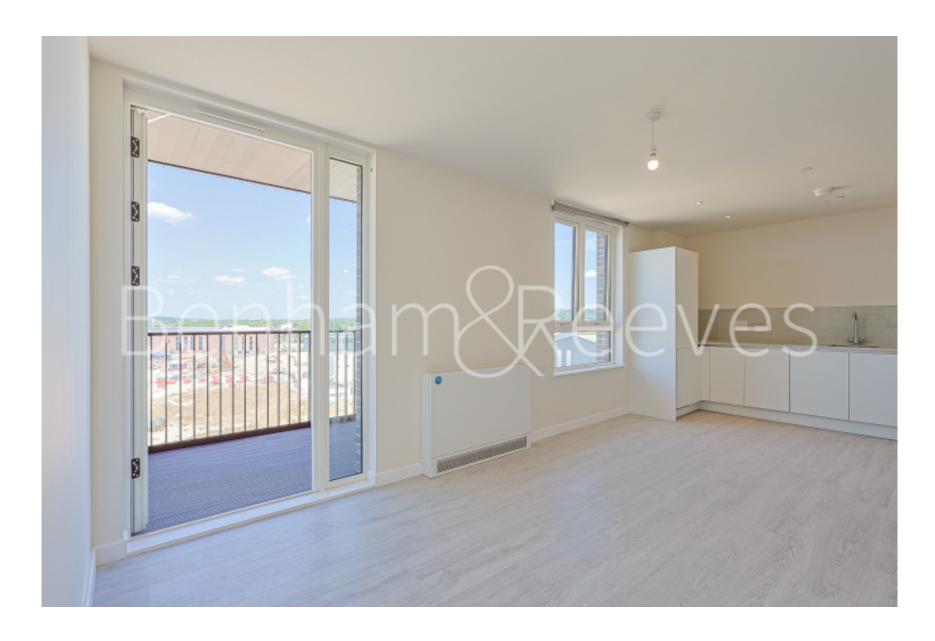

Nelsson Apartment, Eastman Road, Harrow HA1 £415 per week, £1,798 per month + fees

■ 2 Bedrooms ■ 1 Bathroom ■ Unfurnished

An immaculate 5th floor apartment situated in a desirable newly built development in Harrow within easy reach of central London via Harrow & Wealdstone or Harrow-on-the-Hill stations.

## **Property features**

Brand new | Part-furnished | Lift | Floor-to ceiling windows | Balcony | EPC-B | Residents Gym | Wood floors | Harrow & Wealdstone or Harrow-on-the-Hill stations.

For more information about this property, please call our Wembley branch on