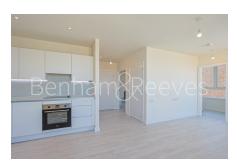

Nelsson Apartment, Eastman Road, Harrow HA1 £415 per week, £1,798 per month + fees

■ 2 Bedrooms ■ 1 Bathroom ■ Unfurnished

An immaculate 5th floor apartment situated in a desirable newly built development in Harrow within easy reach of central London via Harrow & Wealdstone or Harrow-on-the-Hill stations.

## **Property features**

Brand new | Part-furnished | Lift | Floor-to ceiling windows | Balcony | EPC-B | Residents Gym | Wood floors | Harrow & Wealdstone or Harrow-on-the-Hill stations.

For more information about this property, please call our Wembley branch on