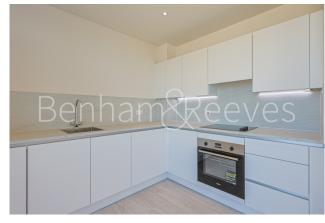

Nelsson Apartment, Eastman Road, Harrow HA1 £415 per week, £1,798 per month + fees

■ 2 Bedrooms ■ 1 Bathroom ■ Unfurnished

An immaculate 5th floor apartment situated in a desirable newly built development in Harrow within easy reach of central London via Harrow & Wealdstone or Harrow-on-the-Hill stations.

## **Property features**

Brand new | Part-furnished | Lift | Floor-to ceiling windows | Balcony | EPC-B | Residents Gym | Wood floors | Harrow & Wealdstone or Harrow-on-the-Hill stations.

For more information about this property, please call our Wembley branch on