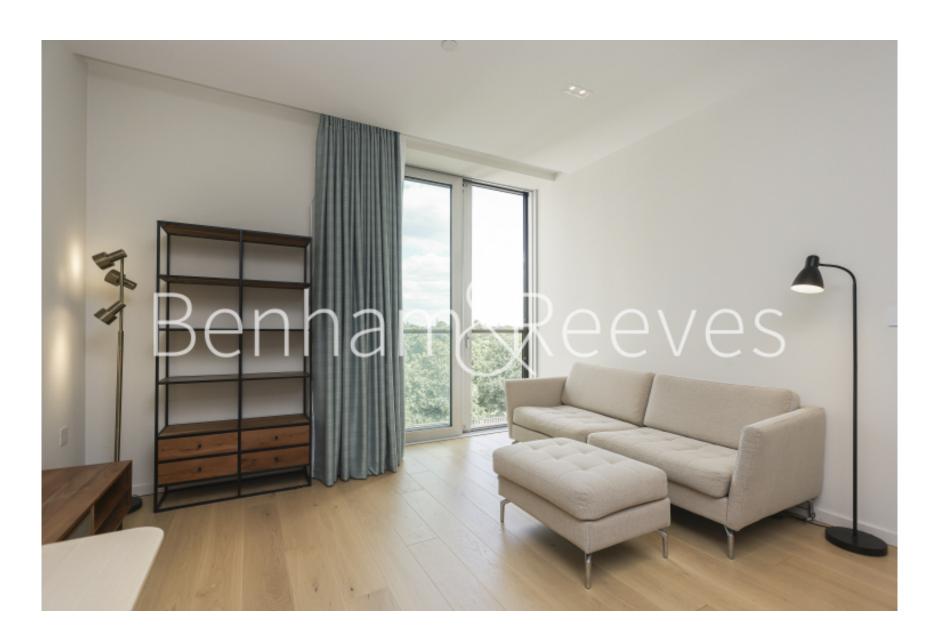

Lillie Square, Earls Court, SW6

£725 per week, £3,142 per month + fees

■ 1 Bedroom ■ 1 Bathroom □ Furnished

Stunning sunlit luxury apartment situated in a development boasting 5\* amenities, located a brief walk from West Brompton Tube Station.

## **Property features**

Air conditioned | Balcony | 24-hour Concierge | Modern Appliances | Pool | EPC-B | Gym | Spa | Cinema room | Nearby West Brompton Tube Station

For more information about this property, please call our Kensington branch on