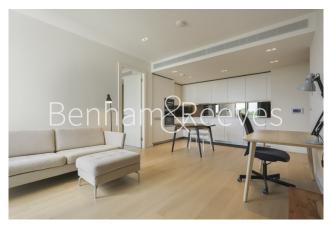

Lillie Square, Earls Court, SW6

£725 per week, £3,142 per month + fees

■ 1 Bedroom ■ 1 Bathroom □ Furnished

Stunning sunlit luxury apartment situated in a development boasting 5\* amenities, located a brief walk from West Brompton Tube Station.

## **Property features**

Air conditioned | Balcony | 24-hour Concierge | Modern Appliances | Pool | EPC-B | Gym | Spa | Cinema room | Nearby West Brompton Tube Station

For more information about this property, please call our Kensington branch on