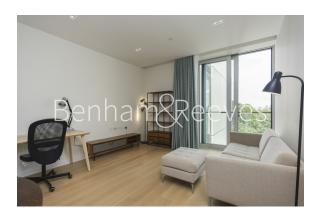

Lillie Square, Earls Court, SW6

£725 per week, £3,142 per month + fees

■ 1 Bedroom ■ 1 Bathroom □ Furnished

Stunning sunlit luxury apartment situated in a development boasting 5\* amenities, located a brief walk from West Brompton Tube Station.

## **Property features**

Air conditioned | Balcony | 24-hour Concierge | Modern Appliances | Pool | EPC-B | Gym | Spa | Cinema room | Nearby West Brompton Tube Station

For more information about this property, please call our Kensington branch on