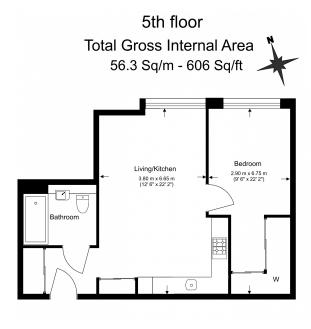

## Lillie Square, Earls Court, SW6

£725 per week, £3,142 per month + fees

Floor Plan measurements are approximate and are for illustrative purposes only. While we do not doubt the floor plans accuracy, we make no guarantee, warranty or representation as to the accuracy and completeness of the floor plan.