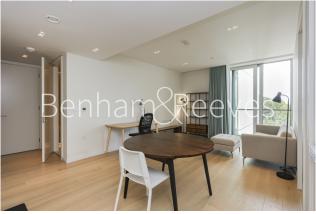

Lillie Square, Earls Court, SW6

£725 per week, £3,142 per month + fees

■ 1 Bedroom ■ 1 Bathroom □ Furnished

Stunning sunlit luxury apartment situated in a development boasting 5\* amenities, located a brief walk from West Brompton Tube Station.

## **Property features**

Air conditioned | Balcony | 24-hour Concierge | Modern Appliances | Pool | EPC-B | Gym | Spa | Cinema room | Nearby West Brompton Tube Station

For more information about this property, please call our Kensington branch on