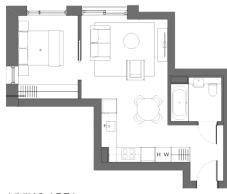

#### 2nd Floor

Approx gross internal area: 485sq/ft - 45.1sq/m

LIVING AREA 3.9M X 6.65M/12' 10" X 21' 10" **BEDROOM** 2.7M X 3.75M/8' 10" X 12' 4"