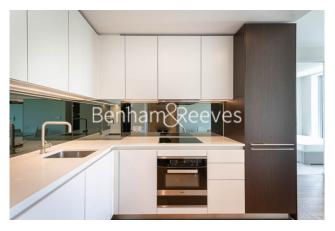

## **Property features**

One Bedroom | One Bathroom | Second Floor | 496 Sq Ft | Luxury Development | EPC-B | Concierge / Gym / Residents Swimming Pool / Wine Storage | Miele Appliances Throughout | Nearest Station: West Brompton Station (Zone 2)