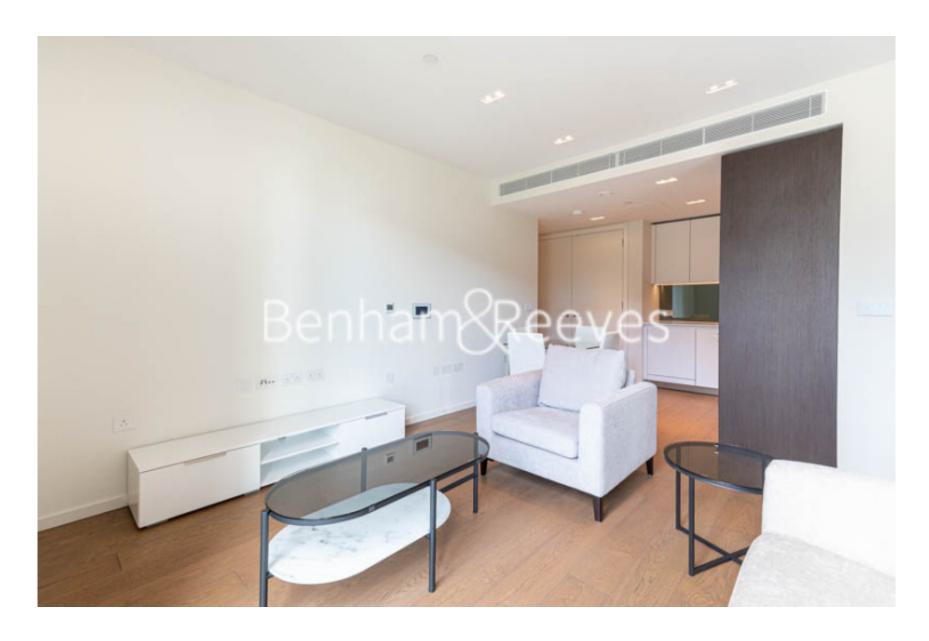

Lillie Square, Earls Court, SW6

£550 per week, £2,383 per month + fees

# ■ 1 Bedroom ■ 1 Bathroom □ Furnished/UnFurnished

Spacious, luxury 2nd floor apartment situated in a modern urban living development offering an array of residents' amenities in Earls Court. Conveniently located moments from West Brompton Station (Zone 2) providing direct links to Central London and The City.

## **Property features**

One Bedroom | One Bathroom | Second Floor | 496 Sq Ft | Luxury Development | EPC-B | Concierge / Gym / Residents Swimming Pool / Wine Storage | Miele Appliances Throughout | Nearest Station: West Brompton Station (Zone 2)