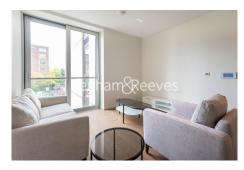

# ■ 1 Bedroom ■ 1 Bathroom □ Furnished/UnFurnished

Spacious, luxury 2nd floor apartment situated in a modern urban living development offering an array of residents' amenities in Earls Court. Conveniently located moments from West Brompton Station (Zone 2) providing direct links to Central London and The City.

## **Property features**

One Bedroom | One Bathroom | Second Floor | 496 Sq Ft | Luxury Development | EPC-B | Concierge / Gym / Residents Swimming Pool / Wine Storage | Miele Appliances Throughout | Nearest Station: West Brompton Station (Zone 2)