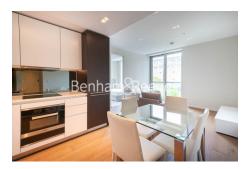

## **Property features**

One Bedroom | One Bathroom | Second Floor | 496 Sq Ft | Luxury Development | EPC-B | Concierge / Gym / Residents Swimming Pool / Wine Storage | Miele Appliances Throughout | Nearest Station: West Brompton Station (Zone 2)

#### 2nd Floor

Approx gross internal area: 485sq/ft - 45.1sq/m

LIVING AREA 3.9M X 6.65M/12' 10" X 21' 10" **BEDROOM** 2.7M X 3.75M/8' 10" X 12' 4"