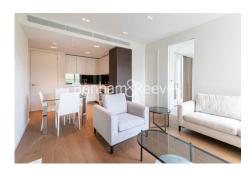

# ■ 1 Bedroom ■ 1 Bathroom □ Furnished/UnFurnished

Spacious, luxury 2nd floor apartment situated in a modern urban living development offering an array of residents' amenities in Earls Court. Conveniently located moments from West Brompton Station (Zone 2) providing direct links to Central London and The City.

## **Property features**

One Bedroom | One Bathroom | Second Floor | 496 Sq Ft | Luxury Development | EPC-B | Concierge / Gym / Residents Swimming Pool / Wine Storage | Miele Appliances Throughout | Nearest Station: West Brompton Station (Zone 2)