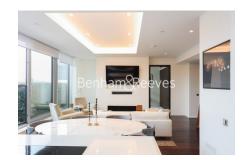

Lillie Square, Earls Court, SW6

£1,350 per week, £5,850 per month + fees

## 🛋 3 Bedrooms 🛛 🛱 2 Bathrooms 🖉 Furnished

A stunning, bright, interior designed apartment, with a wonderful wall garden feature, situated in a luxury development with an array of 5 \* facilities. Perfectly located for West Brompton Underground and Overground and the local amenities of Earls Court and South Kensington.