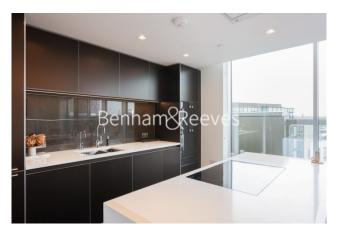

Lillie Square, Earls Court, SW6

£1,350 per week, £5,850 per month + fees

## 🛋 3 Bedrooms 🛛 🛱 2 Bathrooms 🖉 Furnished

A stunning, bright, interior designed apartment, with a wonderful wall garden feature, situated in a luxury development with an array of 5 \* facilities. Perfectly located for West Brompton Underground and Overground and the local amenities of Earls Court and South Kensington.

### **Property features**

Air conditioned | Balcony | 24-hour Concierge | Parking | Pool | EPC-B | Gym | Spa | Views over the London Skyline | Nearby West Brompton Tube Station

For more information about this property, please call our Kensington branch on