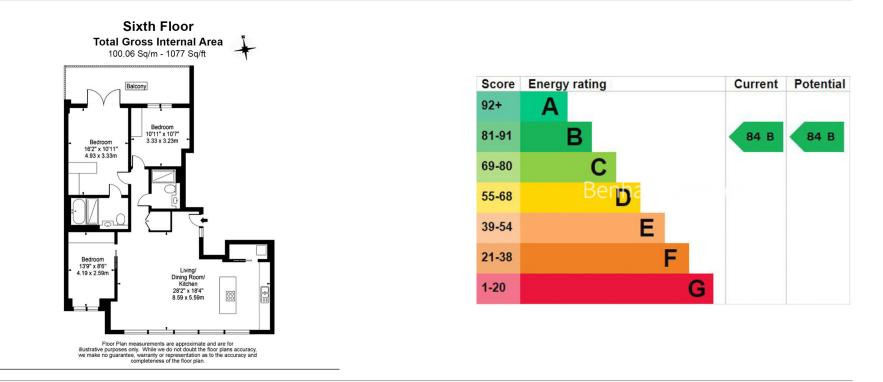

## 🛋 3 Bedrooms 🛛 🛱 2 Bathrooms 🖉 Furnished

A stunning, bright, interior designed apartment, with a wonderful wall garden feature, situated in a luxury development with an array of 5 \* facilities. Perfectly located for West Brompton Underground and Overground and the local amenities of Earls Court and South Kensington.

### **Property features**

Air conditioned | Balcony | 24-hour Concierge | Parking | Pool | EPC-B | Gym | Spa | Views over the London Skyline | Nearby West Brompton Tube Station

For more information about this property, please call our Kensington branch on