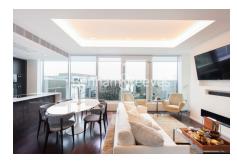

Lillie Square, Earls Court, SW6

£1,350 per week, £5,850 per month + fees

## 🛋 3 Bedrooms 🛛 🛱 2 Bathrooms 🖉 Furnished

A stunning, bright, interior designed apartment, with a wonderful wall garden feature, situated in a luxury development with an array of 5 \* facilities. Perfectly located for West Brompton Underground and Overground and the local amenities of Earls Court and South Kensington.