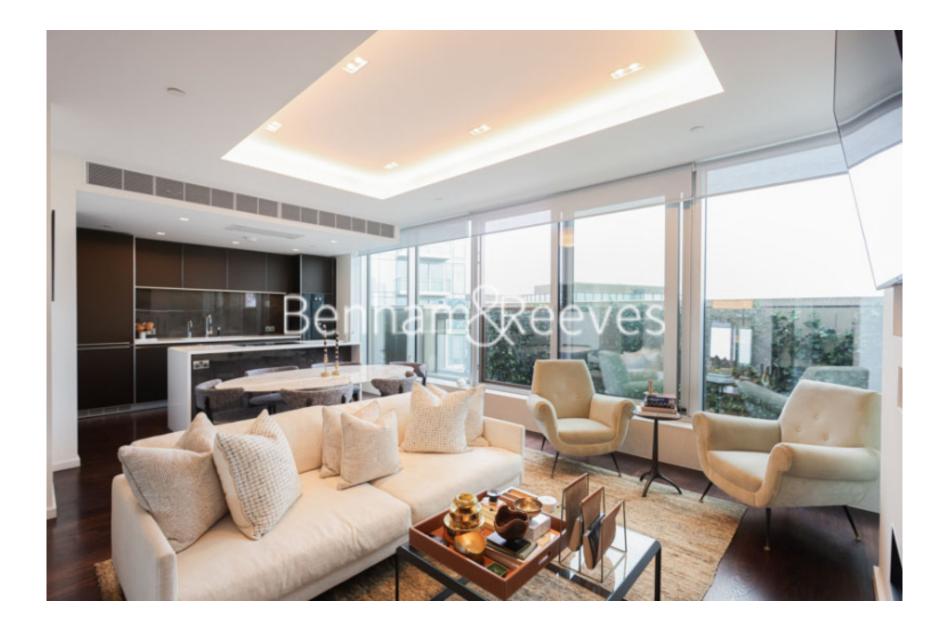

Lillie Square, Earls Court, SW6

£1,350 per week, £5,850 per month + fees

## 🛋 3 Bedrooms 🛛 🛱 2 Bathrooms 🖉 Furnished

A stunning, bright, interior designed apartment, with a wonderful wall garden feature, situated in a luxury development with an array of 5 \* facilities. Perfectly located for West Brompton Underground and Overground and the local amenities of Earls Court and South Kensington.

### **Property features**

Air conditioned | Balcony | 24-hour Concierge | Parking | Pool | EPC-B | Gym | Spa | Views over the London Skyline | Nearby West Brompton Tube Station

For more information about this property, please call our Kensington branch on