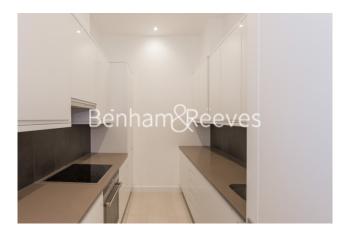

### 🛋 2 Bedrooms 🛛 🛱 2 Bathrooms 🕮 Furnished

A modern raised ground floor apartment, with private garden, set in a white stucco period conversion with original period features. Transport links include Earl's Court Tube station (Piccadilly and District lines) and there is convenient access to the A4 for motorists.

### **Property features**

2 Bedrooms | 2 Bathrooms | 838 sq ft | Reception | Private Garden | EPC-B | Furnished | Close to Earls Court shopping and restaurants | Quiet Leafy Street | Nearby Earl's Court Tube Station