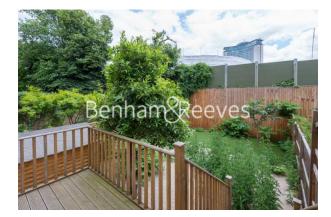

### 🛋 2 Bedrooms 🛛 🛱 2 Bathrooms 🕮 Furnished

A modern raised ground floor apartment, with private garden, set in a white stucco period conversion with original period features. Transport links include Earl's Court Tube station (Piccadilly and District lines) and there is convenient access to the A4 for motorists.

### **Property features**

2 Bedrooms | 2 Bathrooms | 838 sq ft | Reception | Private Garden | EPC-B | Furnished | Close to Earls Court shopping and restaurants | Quiet Leafy Street | Nearby Earl's Court Tube Station