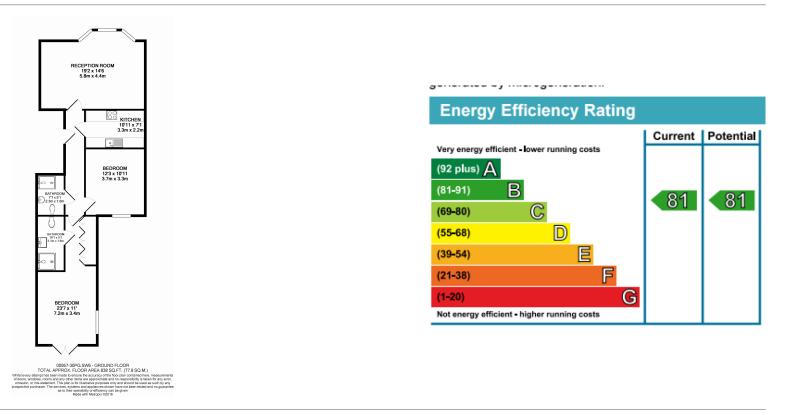

### **Property features**

2 Bedrooms | 2 Bathrooms | 838 sq ft | Reception | Private Garden | EPC-B | Furnished | Close to Earls Court shopping and restaurants | Quiet Leafy Street | Nearby Earl's Court Tube Station