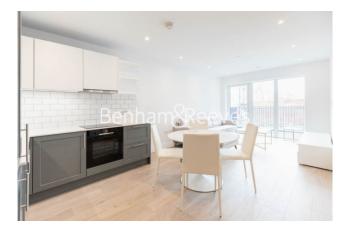

### **Property features**

Close To Fast Transport Connections | Concierge | Balcony | Wood floors | Large Open Plan Reception | EPC-B | Large floor-to-ceiling Windows | Fully Fitted Modern Kitchen | Dining Space | Nearby Ealing Broadway Tube station