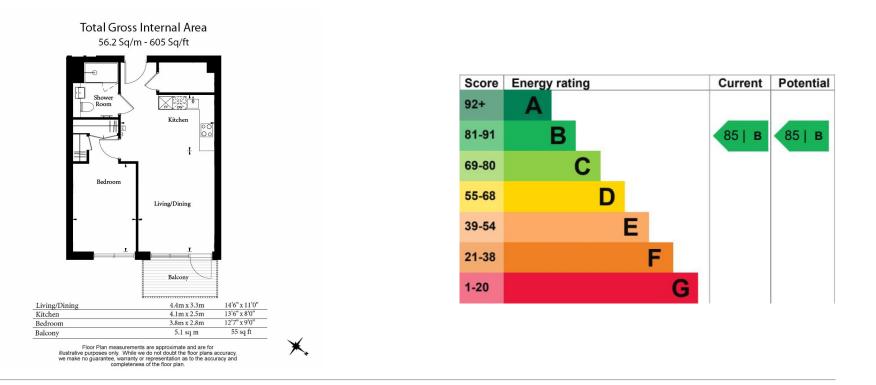

### **Property features**

Close To Fast Transport Connections | Concierge | Balcony | Wood floors | Large Open Plan Reception | EPC-B | Large floor-to-ceiling Windows | Fully Fitted Modern Kitchen | Dining Space | Nearby Ealing Broadway Tube station