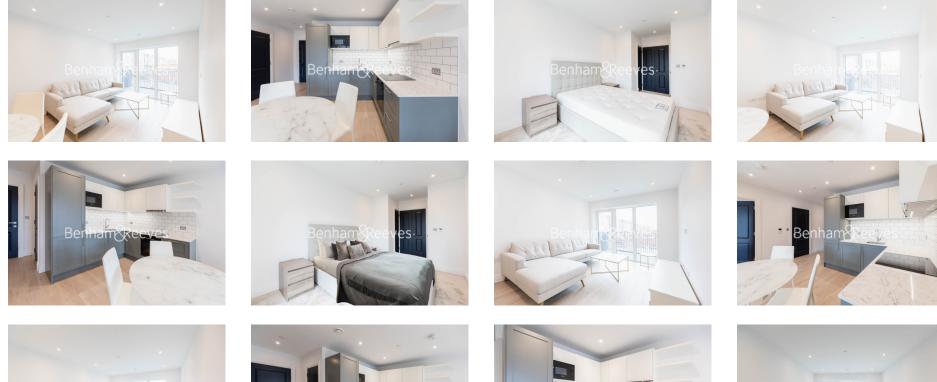

### 🛋 1 Bedroom 🖼 1 Bathroom 🖽 Furnished

Bright 3rd floor apartment located in an exciting development in the heart of Ealing Broadway, close to the amenities of Ealing and ideally located within walking distance from Ealing Broadway Tube Station.

### **Property features**

Close To Fast Transport Connections | Concierge | Balcony | Wood floors | Large Open Plan Reception | EPC-B | Large floor-to-ceiling Windows | Fully Fitted Modern Kitchen | Dining Space | Nearby Ealing Broadway Tube station