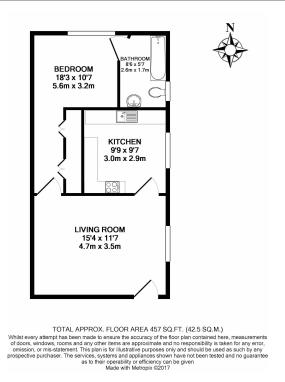

## ■ 1 Bedroom ■ 1 Bathroom □ Furnished

A well-presented apartment situated on the 1st floor of a detached period conversion in the heart of Ealing Broadway, W5. Conveniently positioned nearby the local amenities and Ealing Broadway Tube and Rail station, (Central and District lines).

## **Property features**

1 Bedroom | 1 Bathroom | Reception | Furnished | Fitted Kitchen | EPC-C | Period property | Permit Parking | Close to Amenities | Nearby Ealing Broadway Station

For more information about this property, please call our Ealing branch on