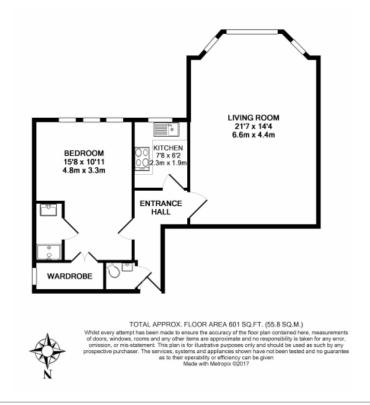

Madeley Road, Ealing, W5 £393 per week, £1,703 per month + fees □ 1 Bedroom □ 1 Bathroom □ Furnished

A well-presented 1st floor apartment situated in a detached period conversion in the heart of Ealing Broadway, conveniently positioned nearby the local amenities and transport links of Ealing.

## **Property features**

Walk in wardrobe | Period property | Reception | Furnished | Fitted Kitchen | EPC-E | Spacious | Close to Local Amenities | Good Storage Space | Nearby Ealing Broadway Station

For more information about this property, please call our Ealing branch on