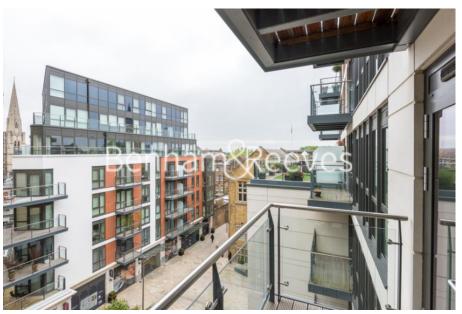

**Dickens Yard, Ealing, W5** £554 per week, £2,401 per month + fees

■ 1 Bedroom ■ 1 Bathroom ■ Furnished

A well-presented apartment, with parking, situated in a popular development right in the heart of Ealing. The property is a short walk to Ealing Broadway (Central and District lines) underground and rail stations.

## **Property features**

Underground parking | 24hr concierge | Swimming pool | Gym | Balcony | EPC-C | Wood floors | 24 Hour Porter | Nearby Ealing Broadway Station

For more information about this property, please call our Ealing branch on

## Dickens Yard, Ealing, W5

£554 per week, £2,401 per month + fees