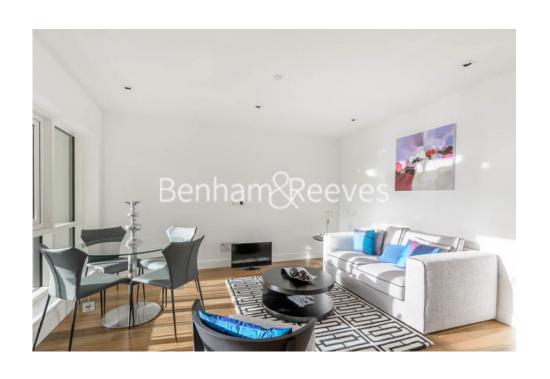

**Dickens Yard, Ealing, W5** £531 per week, £2,301 per month + fees

■ 1 Bedroom ■ 1 Bathroom ■ Furnished

Fashionable 6th floor South facing apartment, with secure underground parking and onsite amenities, is located in the heart of Ealing. The property is a short walk to Ealing Broadway (Elizabeth, Central and District lines).

## **Property features**

Underground parking | 24hr concierge | Swimming pool | Gym | Balcony | EPC-B | 495 sq ft | Wood floors | Nearby Ealing Broadway Station

For more information about this property, please call our Ealing branch on

## Dickens Yard, Ealing, W5

£531 per week, £2,301 per month + fees