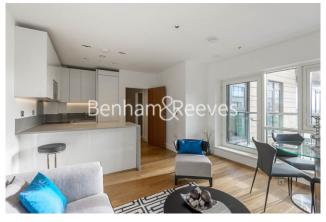

**Dickens Yard, Ealing, W5** £531 per week, £2,301 per month + fees

■ 1 Bedroom ■ 1 Bathroom ■ Furnished

Fashionable 6th floor South facing apartment, with secure underground parking and onsite amenities, is located in the heart of Ealing. The property is a short walk to Ealing Broadway (Elizabeth, Central and District lines).

## **Property features**

Underground parking | 24hr concierge | Swimming pool | Gym | Balcony | EPC-B | 495 sq ft | Wood floors | Nearby Ealing Broadway Station

For more information about this property, please call our Ealing branch on

## Dickens Yard, Ealing, W5

£531 per week, £2,301 per month + fees