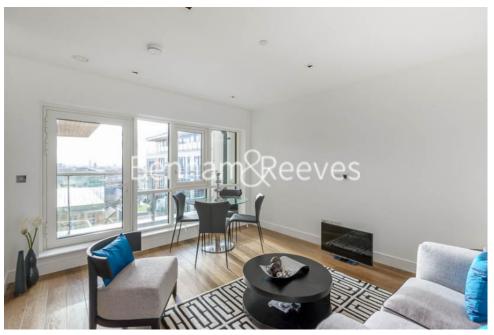

**Dickens Yard, Ealing, W5** £531 per week, £2,301 per month + fees

■ 1 Bedroom ■ 1 Bathroom ■ Furnished

Fashionable 6th floor South facing apartment, with secure underground parking and onsite amenities, is located in the heart of Ealing. The property is a short walk to Ealing Broadway (Elizabeth, Central and District lines).

## **Property features**

Underground parking | 24hr concierge | Swimming pool | Gym | Balcony | EPC-B | 495 sq ft | Wood floors | Nearby Ealing Broadway Station

For more information about this property, please call our Ealing branch on