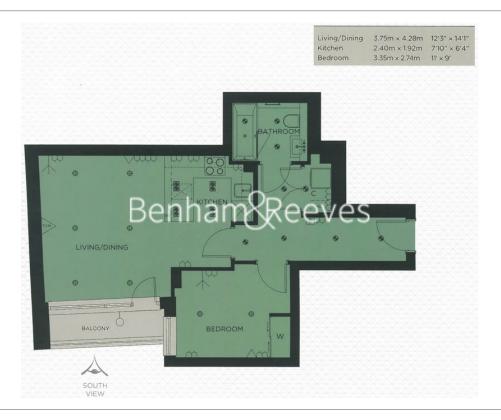

**Dickens Yard, Ealing, W5** £531 per week, £2,301 per month + fees

■ 1 Bedroom ■ 1 Bathroom ■ Furnished

Fashionable 6th floor South facing apartment, with secure underground parking and onsite amenities, is located in the heart of Ealing. The property is a short walk to Ealing Broadway (Elizabeth, Central and District lines).

## **Property features**

Underground parking | 24hr concierge | Swimming pool | Gym | Balcony | EPC-B | 495 sq ft | Wood floors | Nearby Ealing Broadway Station

For more information about this property, please call our Ealing branch on