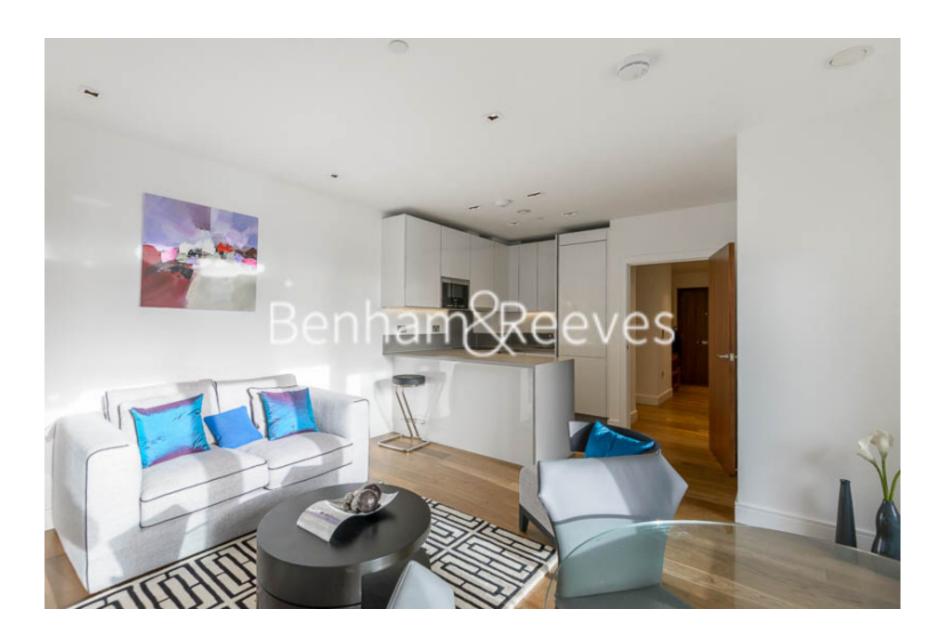

**Dickens Yard, Ealing, W5** £531 per week, £2,301 per month + fees

■ 1 Bedroom ■ 1 Bathroom ■ Furnished

Fashionable 6th floor South facing apartment, with secure underground parking and onsite amenities, is located in the heart of Ealing. The property is a short walk to Ealing Broadway (Elizabeth, Central and District lines).

## **Property features**

Underground parking | 24hr concierge | Swimming pool | Gym | Balcony | EPC-B | 495 sq ft | Wood floors | Nearby Ealing Broadway Station

For more information about this property, please call our Ealing branch on

## Dickens Yard, Ealing, W5

£531 per week, £2,301 per month + fees